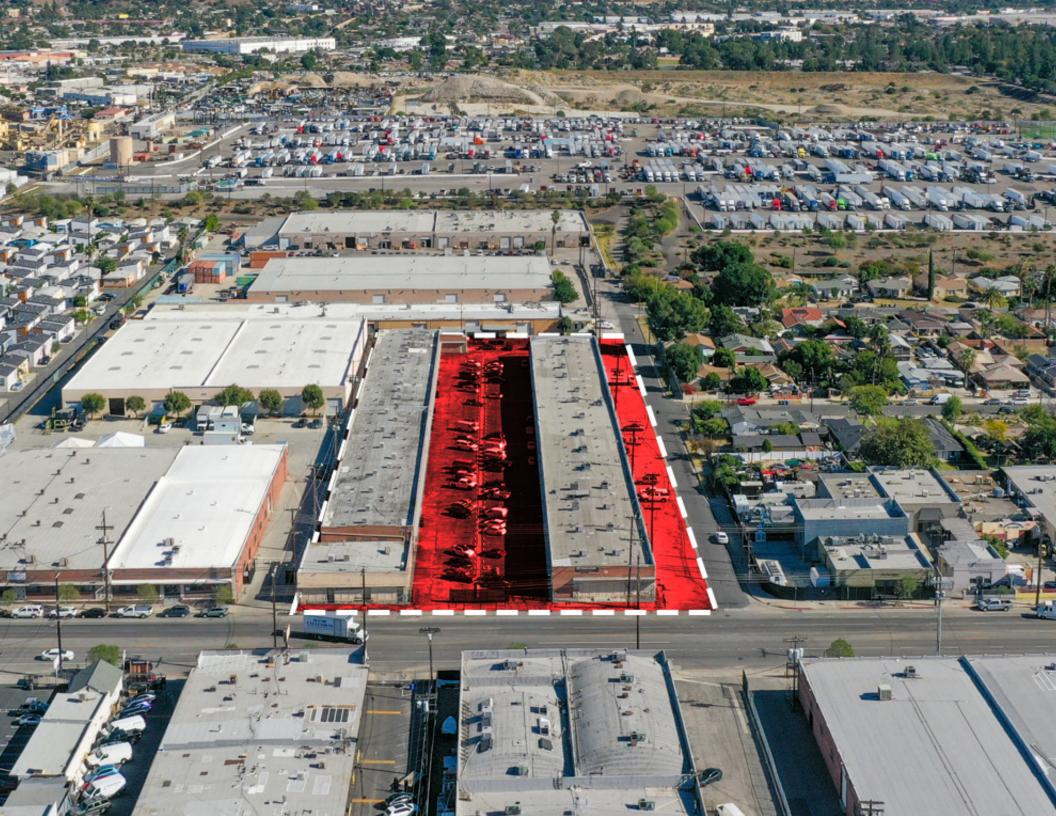

Marcus & Millichap is pleased to present the opportunity to acquire the property located at 8210 to 8222 Lankershim Boulevard in North Hollywood, California. The subject property consists of approximately 66,400 square feet of warehouse space and is situated on 3.27 acres of land. The three-building asset features 40 suites, 38 grade-level doors, two low-rise dock doors, a clear height of 12, and 60 parking spaces. At 96.4 percent occupied with below-market rate expiring leases and month-to-month terms, the asset offers investors a value-add lease-up opportunity. Located in the East San Fernando Valley submarket, the property has close proximity to Hollywood Burbank Airport and major thoroughfares including Interstate 5, Hollywood Freeway (U.S. Route 101/ State Route 170), and Ventura Freeway (State Route 134).

# LANKERSHIM BOULEVARD MULTI-TENANT 8210-8222 LANKERSHIM BOULEVARD, NORTH HOLLYWOOD, CA 91605

| Number of Suites       | 41                         |
|------------------------|----------------------------|
| Number of Buildings    | 3                          |
| Total Square Feet      | 66,400                     |
| Year Built             | 1954/1956                  |
| Lot Size               | 3.27 Acres                 |
| Type of Ownership      | Fee Simple                 |
| Clear Height           | 12'                        |
| Parking Spaces         | 60                         |
| Parking Surface        | Asphalt                    |
| Building Class         | С                          |
| Tenancy                | Multi                      |
| Dock High Doors        | 2                          |
| Grade Level Doors      | 38                         |
| Construction           | Brick                      |
| Power                  | 120/240/360 Volts, 3 Phase |
| Type of Lighting       | Fluorescent/LED            |
| Zoning                 | M1                         |
| Roof Type              | BUP                        |
| Age/Condition of Roofs | 25 Years/Fair              |
| HVAC Units             | 14                         |
| Market                 | Los Angeles                |
| Submarket              | East San Fernando Valley   |
| Market Vacancy         | 2.60%                      |