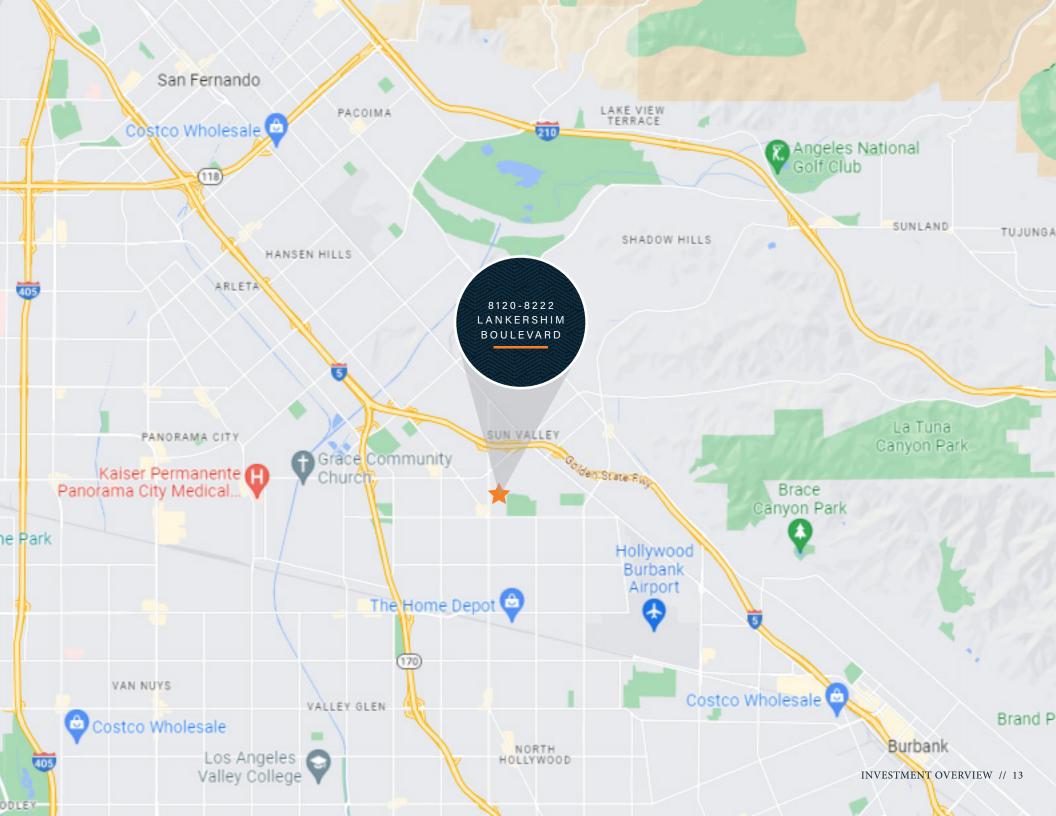

# LANKERSHIM BOULEVARD MULTI-TENANT 8210-8222 LANKERSHIM BOULEVARD NORTH HOLLYWOOD, CA 91605

Marcus & Millichap is pleased to present the opportunity to acquire the property located at 8210 to 8222 Lankershim Boulevard in North Hollywood, California. The subject property consists of approximately 66,400 square feet of warehouse space and is situated on 3.27 acres of land. The three-building asset features 40 suites, 38 grade-level doors, two low-rise dock doors, a clear height of 12, and 60 parking spaces. At 96.4 percent occupied with below-market rate expiring leases and month-to-month terms, the asset offers investors a value-add lease-up opportunity. Located in the East San Fernando Valley submarket, the property has close proximity to Hollywood Burbank Airport and major thoroughfares including Interstate 5, Hollywood Freeway (U.S. Route 101/ State Route 170), and Ventura Freeway (State Route 134).