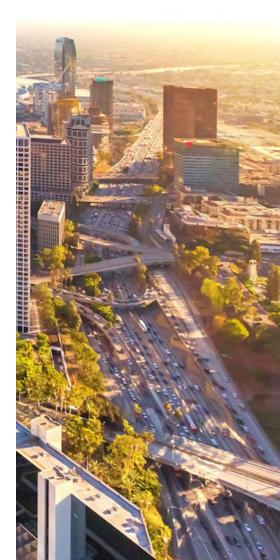

Marcus & Millichap is pleased to present the opportunity to acquire the property located at 8210 to 8222 Lankershim Boulevard in North Hollywood, California. The subject property consists of approximately 66,400 square feet of warehouse space and is situated on 3.27 acres of land. The three-building asset features 40 suites, 38 grade-level doors, two low-rise dock doors, a clear height of 12, and 60 parking spaces. At 96.4 percent occupied with below-market rate expiring leases and month-to-month terms, the asset offers investors a value-add lease-up opportunity. Located in the East San Fernando Valley submarket, the property has close proximity to Hollywood Burbank Airport and major thoroughfares including Interstate 5, Hollywood Freeway (U.S. Route 101/ State Route 170), and Ventura Freeway (State Route 134).

East San Fernando Valley contains a sizeable 55.4 million square feet of industrial space. As one of the original industrial and manufacturing hubs in the Los Angeles market, 91.5 percent of the inventory is concentrated in small and mid-sized warehouses up to 200,000 square feet. Given the lack of available land, the submarket's inventory has remained stagnant since the early 2000s. During the fourth quarter of 2023, the vacancy rate in East San Fernando Valley rose slightly to 2.6 percent, up 100 basis points year-over-year. Despite availability remaining tight, annual rent growth slowed to a decade-low of 3.4 percent. However, with only 107,000 square feet of industrial space under construction in East San Fernando Valley (representing 0.2 percent of inventory), vacancies and rents will largely be unaffected by new supply for the foreseeable future (CoStar).