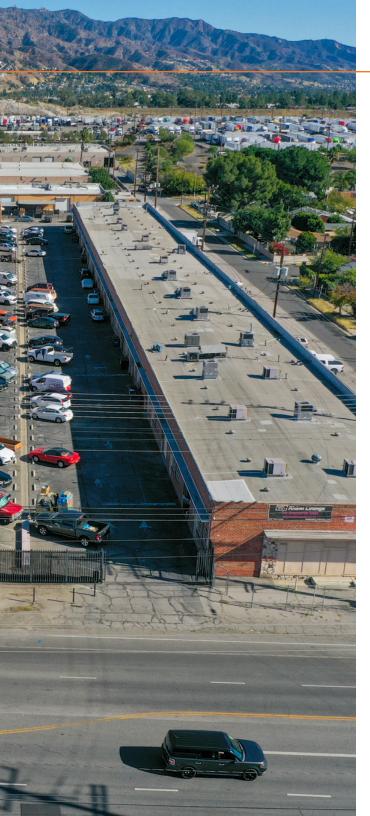

# LANKERSHIM BOULEVARD MULTI-TENANT 8210-8222 LANKERSHIM BOULEVARD NORTH HOLLYWOOD, CA 91605

Marcus & Millichap is pleased to present the opportunity to acquire the property located at 8210 to 8222 Lankershim Boulevard in North Hollywood, California. The subject property consists of approximately 66,400 square feet of warehouse space and is situated on 3.27 acres of land. The three-building asset features 40 suites, 38 grade-level doors, two low-rise dock doors, a clear height of 12, and 60 parking spaces. At 96.4 percent occupied with below-market rate expiring leases and month-to-month terms, the asset offers investors a value-add lease-up opportunity. Located in the East San Fernando Valley submarket, the property has close proximity to Hollywood Burbank Airport and major thoroughfares including Interstate 5, Hollywood Freeway (U.S. Route 101/ State Route 170), and Ventura Freeway (State Route 134).

# LANKERSHIM BOULEVARD MULTI-TENANT 8210-8222 LANKERSHIM BOULEVARD, NORTH HOLLYWOOD, CA 91605

| Number of Suites       | 41                         |
|------------------------|----------------------------|
| Number of Buildings    | 3                          |
| Total Square Feet      | 66,400                     |
| Year Built             | 1954/1956                  |
| Lot Size               | 3.27 Acres                 |
| Type of Ownership      | Fee Simple                 |
| Clear Height           | 12'                        |
| Parking Spaces         | 60                         |
| Parking Surface        | Asphalt                    |
| Building Class         | С                          |
| Tenancy                | Multi                      |
| Dock High Doors        | 2                          |
| Grade Level Doors      | 38                         |
| Construction           | Brick                      |
| Power                  | 120/240/360 Volts, 3 Phase |
| Type of Lighting       | Fluorescent/LED            |
| Zoning                 | M1                         |
| Roof Type              | BUP                        |
| Age/Condition of Roofs | 25 Years/Fair              |
| HVAC Units             | 14                         |
| Market                 | Los Angeles                |
| Submarket              | East San Fernando Valley   |
| Market Vacancy         | 2.60%                      |