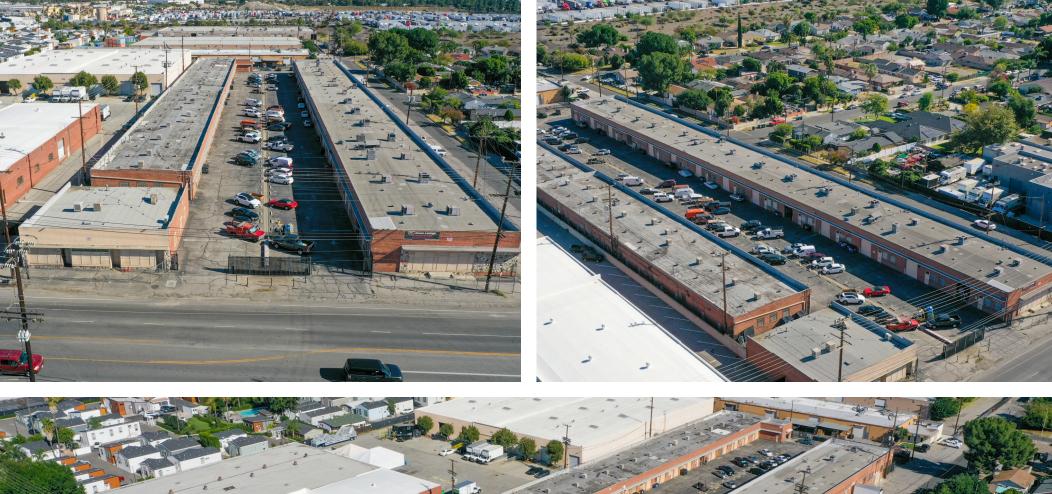

Marcus & Millichap is pleased to present the opportunity to acquire the property located at 8210 to 8222 Lankershim Boulevard in North Hollywood, California. The subject property consists of approximately 66,400 square feet of warehouse space and is situated on 3.27 acres of land. The three-building asset features 40 suites, 38 grade-level doors, two low-rise dock doors, a clear height of 12, and 60 parking spaces. At 96.4 percent occupied with below-market rate expiring leases and month-to-month terms, the asset offers investors a value-add lease-up opportunity. Located in the East San Fernando Valley submarket, the property has close proximity to Hollywood Burbank Airport and major thoroughfares including Interstate 5, Hollywood Freeway (U.S. Route 101/ State Route 170), and Ventura Freeway (State Route 134).

# LANKERSHIM BOULEVARD MULTI-TENANT 8210-8222 LANKERSHIM BOULEVARD, NORTH HOLLYWOOD, CA 91605

| Number of Suites       | 41                         |
|------------------------|----------------------------|
| Number of Buildings    | 3                          |
| Total Square Feet      | 66,400                     |
| Year Built             | 1954/1956                  |
| Lot Size               | 3.27 Acres                 |
| Type of Ownership      | Fee Simple                 |
| Clear Height           | 12'                        |
| Parking Spaces         | 60                         |
| Parking Surface        | Asphalt                    |
| Building Class         | С                          |
| Tenancy                | Multi                      |
| Dock High Doors        | 2                          |
| Grade Level Doors      | 38                         |
| Construction           | Brick                      |
| Power                  | 120/240/360 Volts, 3 Phase |
| Type of Lighting       | Fluorescent/LED            |
| Zoning                 | M1                         |
| Roof Type              | BUP                        |
| Age/Condition of Roofs | 25 Years/Fair              |
| HVAC Units             | 14                         |
| Market                 | Los Angeles                |
| Submarket              | East San Fernando Valley   |
| Market Vacancy         | 2.60%                      |