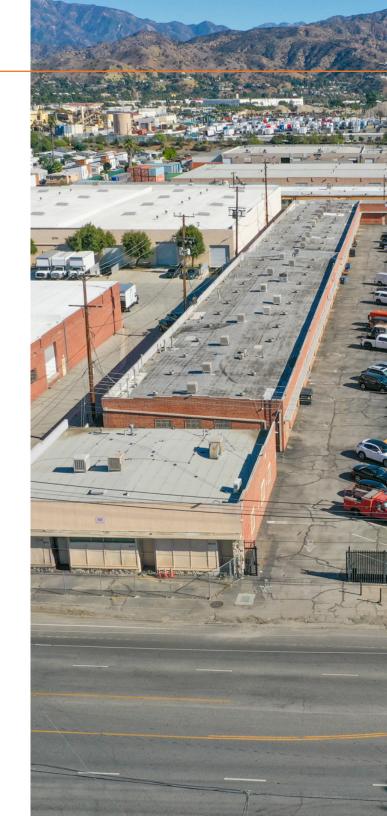

Marcus & Millichap is pleased to present the opportunity to acquire the property located at 8210 to 8222 Lankershim Boulevard in North Hollywood, California. The subject property consists of approximately 66,400 square feet of warehouse space and is situated on 3.27 acres of land. The three-building asset features 40 suites, 38 grade-level doors, two low-rise dock doors, a clear height of 12, and 60 parking spaces. At 96.4 percent occupied with below-market rate expiring leases and month-to-month terms, the asset offers investors a value-add lease-up opportunity. Located in the East San Fernando Valley submarket, the property has close proximity to Hollywood Burbank Airport and major thoroughfares including Interstate 5, Hollywood Freeway (U.S. Route 101/ State Route 170), and Ventura Freeway (State Route 134).

# LANKERSHIM BOULEVARD MULTI-TENANT 8210-8222 LANKERSHIM BOULEVARD, NORTH HOLLYWOOD, CA 91605

| Number of Suites       | 41                         |
|------------------------|----------------------------|
| Number of Buildings    | 3                          |
| Total Square Feet      | 66,400                     |
| Year Built             | 1954/1956                  |
| Lot Size               | 3.27 Acres                 |
| Type of Ownership      | Fee Simple                 |
| Clear Height           | 12'                        |
| Parking Spaces         | 60                         |
| Parking Surface        | Asphalt                    |
| Building Class         | С                          |
| Tenancy                | Multi                      |
| Dock High Doors        | 2                          |
| Grade Level Doors      | 38                         |
| Construction           | Brick                      |
| Power                  | 120/240/360 Volts, 3 Phase |
| Type of Lighting       | Fluorescent/LED            |
| Zoning                 | M1                         |
| Roof Type              | BUP                        |
| Age/Condition of Roofs | 25 Years/Fair              |
| HVAC Units             | 14                         |
| Market                 | Los Angeles                |
| Submarket              | East San Fernando Valley   |
| Market Vacancy         | 2.60%                      |