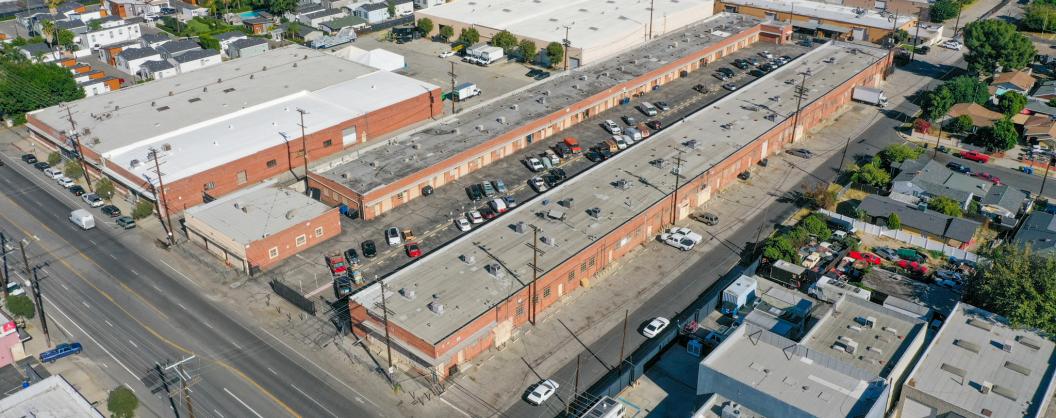

Marcus & Millichap is pleased to present the opportunity to acquire the property located at 8210 to 8222 Lankershim Boulevard in North Hollywood, California. The subject property consists of approximately 66,400 square feet of warehouse space and is situated on 3.27 acres of land. The three-building asset features 40 suites, 38 grade-level doors, two low-rise dock doors, a clear height of 12, and 60 parking spaces. At 96.4 percent occupied with below-market rate expiring leases and month-to-month terms, the asset offers investors a value-add lease-up opportunity. Located in the East San Fernando Valley submarket, the property has close proximity to Hollywood Burbank Airport and major thoroughfares including Interstate 5, Hollywood Freeway (U.S. Route 101/ State Route 170), and Ventura Freeway (State Route 134).

# LANKERSHIM BOULEVARD MULTI-TENANT 8210-8222 LANKERSHIM BOULEVARD, NORTH HOLLYWOOD, CA 91605

| Number of Suites       | 41                         |
|------------------------|----------------------------|
| Number of Buildings    | 3                          |
| Total Square Feet      | 66,400                     |
| Year Built             | 1954/1956                  |
| Lot Size               | 3.27 Acres                 |
| Type of Ownership      | Fee Simple                 |
| Clear Height           | 12'                        |
| Parking Spaces         | 60                         |
| Parking Surface        | Asphalt                    |
| Building Class         | С                          |
| Tenancy                | Multi                      |
| Dock High Doors        | 2                          |
| Grade Level Doors      | 38                         |
| Construction           | Brick                      |
| Power                  | 120/240/360 Volts, 3 Phase |
| Type of Lighting       | Fluorescent/LED            |
| Zoning                 | M1                         |
| Roof Type              | BUP                        |
| Age/Condition of Roofs | 25 Years/Fair              |
| HVAC Units             | 14                         |
| Market                 | Los Angeles                |
| Submarket              | East San Fernando Valley   |
| Market Vacancy         | 2.60%                      |