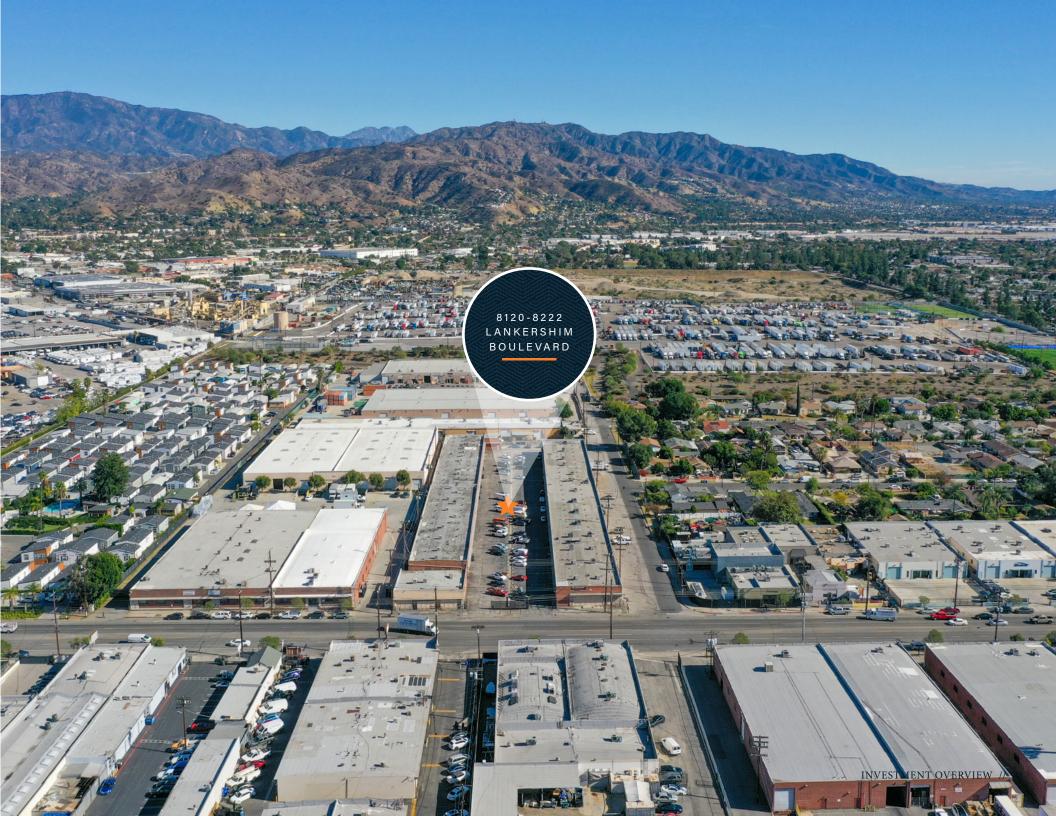

# LANKERSHIM BOULEVARD MULTI-TENANT 8210-8222 LANKERSHIM BOULEVARD NORTH HOLLYWOOD, CA 91605

Marcus & Millichap is pleased to present the opportunity to acquire the property located at 8210 to 8222 Lankershim Boulevard in North Hollywood, California. The subject property consists of approximately 66,400 square feet of warehouse space and is situated on 3.27 acres of land. The three-building asset features 40 suites, 38 grade-level doors, two low-rise dock doors, a clear height of 12, and 60 parking spaces. At 96.4 percent occupied with below-market rate expiring leases and month-to-month terms, the asset offers investors a value-add lease-up opportunity. Located in the East San Fernando Valley submarket, the property has close proximity to Hollywood Burbank Airport and major thoroughfares including Interstate 5, Hollywood Freeway (U.S. Route 101/ State Route 170), and Ventura Freeway (State Route 134).