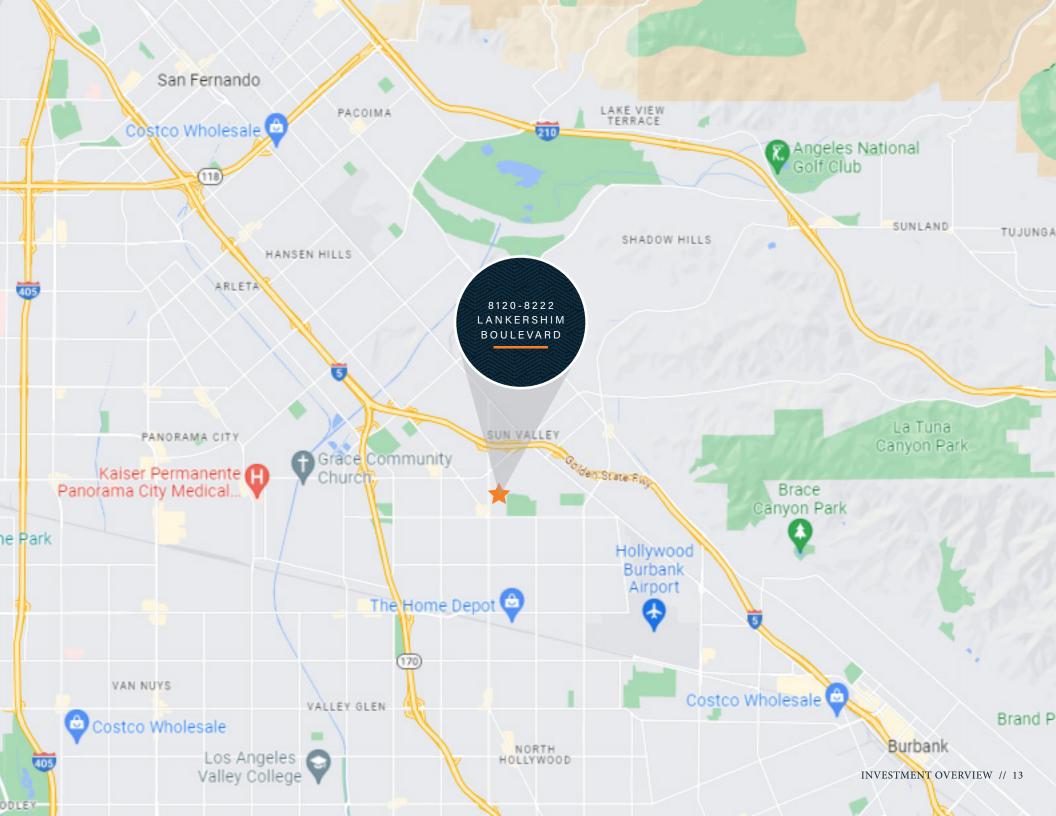

Marcus & Millichap is pleased to present the opportunity to acquire the property located at 8210 to 8222 Lankershim Boulevard in North Hollywood, California. The subject property consists of approximately 66,400 square feet of warehouse space and is situated on 3.27 acres of land. The three-building asset features 40 suites, 38 grade-level doors, two low-rise dock doors, a clear height of 12, and 60 parking spaces. At 96.4 percent occupied with below-market rate, expiring leases, and month-to-month terms, the asset offers investors a value-add lease-up opportunity. Located in the East San Fernando Valley submarket, the property is in close proximity to Hollywood Burbank Airport and major thoroughfares including Interstate 5, Hollywood Freeway (U.S. Route 101/ State Route 170), and Ventura Freeway (State Route 134).

The Los Angeles metropolitan area is home to a diverse population of 10.1 million, including over 4 million residents within city limits. The second largest city in the U.S. boasts an 81-mile coastline along the Pacific Ocean and is encircled by the picturesque Santa Monica and San Gabriel mountains, including the towering Mount San Antonio. Simply known as L.A., the city features a well-connected transportation network, including major interstates, Amtrak, Metrolink, and Los Angeles International Airport (LAX). The entertainment industry, nine Fortune 500 companies, and a prominent aerospace sector drive the economy. Los Angeles' industrial activity is anchored by the Ports of L.A. and Long Beach which play a major role in the domestic supply chain as the leading point of imports from East Asia. With a growing population and high home prices, Los Angeles remains a vibrant and culturally rich metropolis.