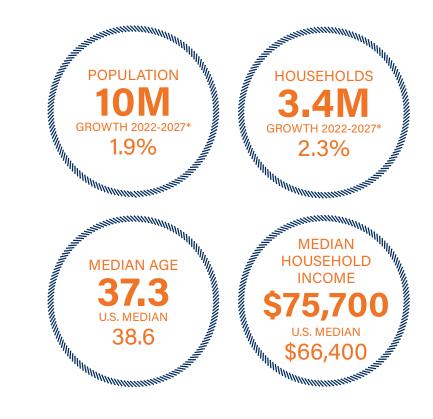

The Los Angeles metropolitan area is home to a diverse population of 10.1 million, including over 4 million residents within city limits. The second largest city in the U.S. boasts an 81-mile coastline along the Pacific Ocean and is encircled by the picturesque Santa Monica and San Gabriel mountains, including the towering Mount San Antonio. Simply known as L.A., the city features a well-connected transportation network, including major interstates, Amtrak, Metrolink, and Los Angeles International Airport (LAX). The entertainment industry, nine Fortune 500 companies, and a prominent aerospace sector drive the economy. Los Angeles' industrial activity is anchored by the Ports of L.A. and Long Beach which play a major role in the domestic supply chain as the leading point of imports from East Asia. With a growing population and high home prices, Los Angeles remains a vibrant and culturally rich metropolis.