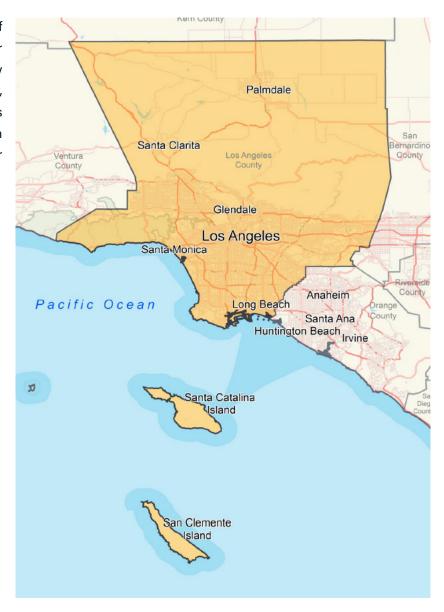

East San Fernando Valley contains a sizeable 55.4 million square feet of industrial space. As one of the original industrial and manufacturing hubs in the Los Angeles market, 91.5 percent of the inventory is concentrated in small and mid-sized warehouses up to 200,000 square feet. Given the lack of available land, the submarket's inventory has remained stagnant since the early 2000s. During the fourth quarter of 2023, the vacancy rate in East San Fernando Valley rose slightly to 2.6 percent, up 100 basis points year-over-year. Despite availability remaining tight, annual rent growth slowed to a decade-low of 3.4 percent. However, with only 107,000 square feet of industrial space under construction in East San Fernando Valley (representing 0.2 percent of inventory), vacancies and rents will largely be unaffected by new supply for the foreseeable future (CoStar).

The Los Angeles metropolitan area is home to a diverse population of 10.1 million, including over 4 million residents within city limits. The second largest city in the U.S. boasts an 81-mile coastline along the Pacific Ocean and is encircled by the picturesque Santa Monica and San Gabriel mountains, including the towering Mount San Antonio. Simply known as L.A., the city features a well-connected transportation network, including major interstates, Amtrak, Metrolink, and Los Angeles International Airport (LAX). The entertainment industry, nine Fortune 500 companies, and a prominent aerospace sector drive the economy. Los Angeles' industrial activity is anchored by the Ports of L.A. and Long Beach which play a major role in the domestic supply chain as the leading point of imports from East Asia. With a growing population and high home prices, Los Angeles remains a vibrant and culturally rich metropolis.