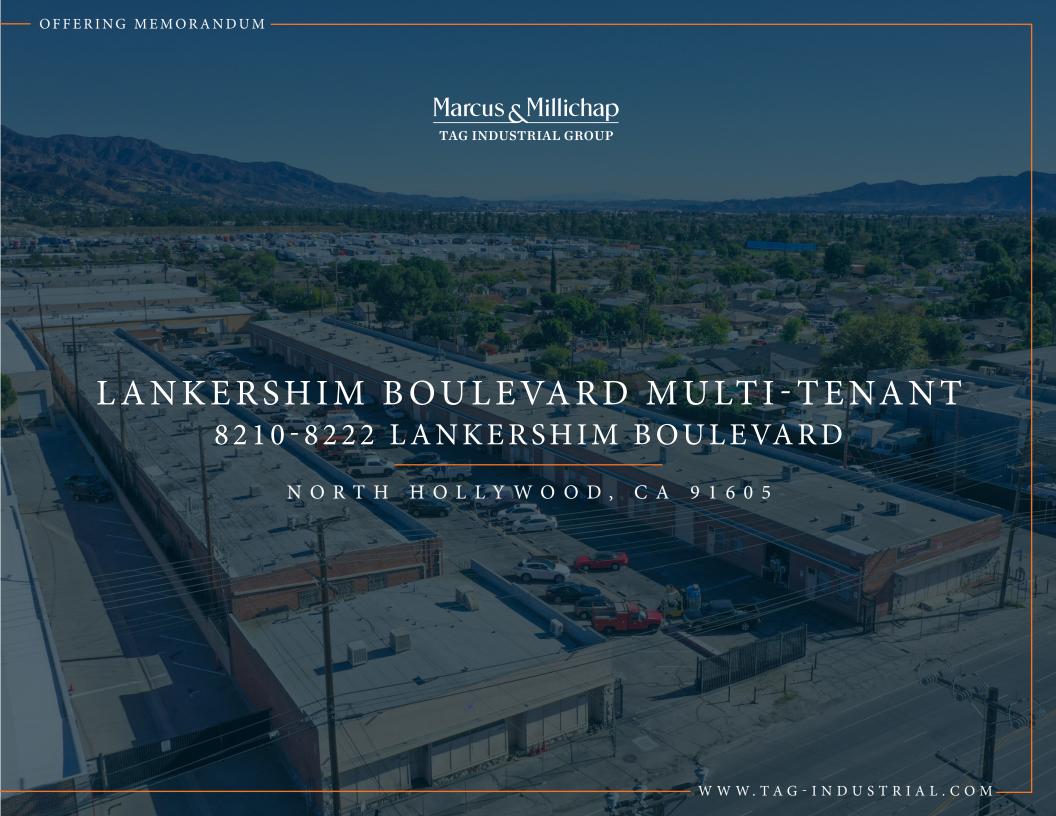

# LANKERSHIM BOULEVARD MULTI-TENANT 8210-8222 LANKERSHIM BOULEVARD NORTH HOLLYWOOD, CA 91605

Marcus & Millichap is pleased to present the opportunity to acquire the property located at 8210 to 8222 Lankershim Boulevard in North Hollywood, California. The subject property consists of approximately 66,400 square feet of warehouse space and is situated on 3.27 acres of land. The three-building asset features 40 suites, 38 grade-level doors, two low-rise dock doors, a clear height of 12, and 60 parking spaces. At 96.4 percent occupied with below-market rate, expiring leases, and month-to-month terms, the asset offers investors a value-add lease-up opportunity. Located in the East San Fernando Valley submarket, the property is in close proximity to Hollywood Burbank Airport and major thoroughfares including Interstate 5, Hollywood Freeway (U.S. Route 101/ State Route 170), and Ventura Freeway (State Route 134).