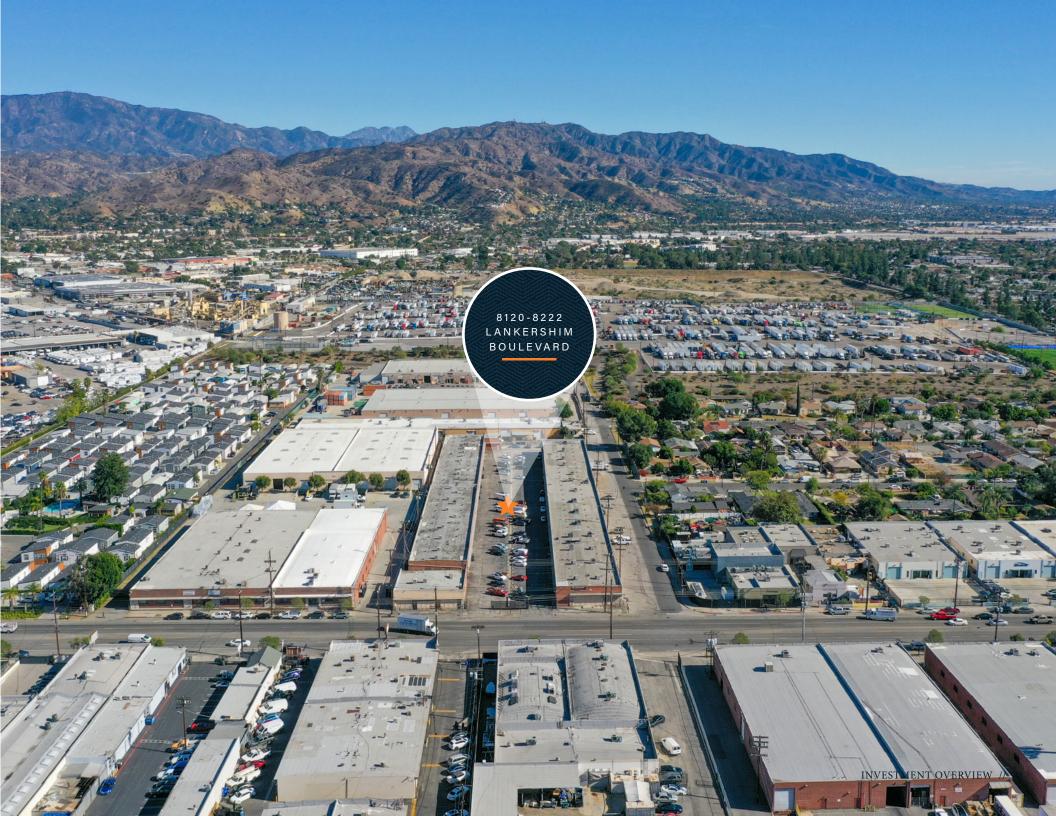

Marcus & Millichap is pleased to present the opportunity to acquire the property located at 8210 to 8222 Lankershim Boulevard in North Hollywood, California. The subject property consists of approximately 66,400 square feet of warehouse space and is situated on 3.27 acres of land. The three-building asset features 40 suites, 38 grade-level doors, two low-rise dock doors, a clear height of 12, and 60 parking spaces. At 96.4 percent occupied with below-market rate, expiring leases, and month-to-month terms, the asset offers investors a value-add lease-up opportunity. Located in the East San Fernando Valley submarket, the property is in close proximity to Hollywood Burbank Airport and major thoroughfares including Interstate 5, Hollywood Freeway (U.S. Route 101/ State Route 170), and Ventura Freeway (State Route 134).

# LANKERSHIM BOULEVARD MULTI-TENANT 8210-8222 LANKERSHIM BOULEVARD, NORTH HOLLYWOOD, CA 91605

| Number of Suites       | 40                         |
|------------------------|----------------------------|
| Number of Buildings    | 3                          |
| Total Square Feet      | 66,400                     |
| Year Built             | 1954/1956                  |
| Lot Size               | 3.27 Acres                 |
| Type of Ownership      | Fee Simple                 |
| Clear Height           | 12'                        |
| Parking Spaces         | 60                         |
| Parking Surface        | Asphalt                    |
| Building Class         | С                          |
| Tenancy                | Multi                      |
| Dock High Doors        | 2                          |
| Grade Level Doors      | 38                         |
| Construction           | Brick                      |
| Power                  | 120/240/360 Volts, 3 Phase |
| Type of Lighting       | Fluorescent/LED            |
| Zoning                 | M1                         |
| Roof Type              | BUP                        |
| Age/Condition of Roofs | 25 Years/Fair              |
| HVAC Units             | 14                         |
| Market                 | Los Angeles                |
| Submarket              | East San Fernando Valley   |
| Market Vacancy         | 2.60%                      |
| ·                      |                            |