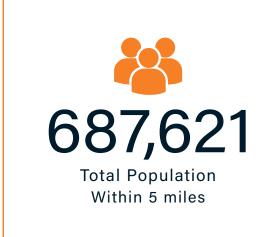

Cultural venues include Walt Disney Concert Hall, Dorothy Chandler Pavilion, the Hollywood Bowl, Warner Bros. Studios, the Huntington Library, the Museum of Art, and the Natural History Museum of Los Angeles County.



# **DEMOGRAPHICS**

The population of roughly 10.1 million people makes Los Angeles County the most populous metropolitan area in the U.S. More than 192,000 new residents are expected through 2027, translating into roughly 78,000 households formed during the period. A median home price that is more than twice that of the U.S. average translates to a homeownership rate that is well below the national level. Approximately 30 percent of residents ages 25 and older have attained at least a bachelor's degree. More than 10 percent also hold a graduate or professional degree.













# **DEMOGRAPHICS**

| POPULATION                    | 1 Mile | 3 Miles | 5 Miles |
|-------------------------------|--------|---------|---------|
| 2027 Projection               |        |         |         |
| Total Population              | 32,416 | 218,039 | 703,381 |
| 2022 Estimate                 |        |         |         |
| Total Population              | 32,061 | 214,671 | 687,621 |
| 2010 Census                   |        |         |         |
| Total Population              | 31,548 | 211,012 | 665,776 |
| 2000 Census                   |        |         |         |
| Total Population              | 32,023 | 206,808 | 647,367 |
| Daytime Population            |        |         |         |
| 2022 Estimate                 | 24,031 | 182,284 | 572,277 |
| HOUSEHOLDS