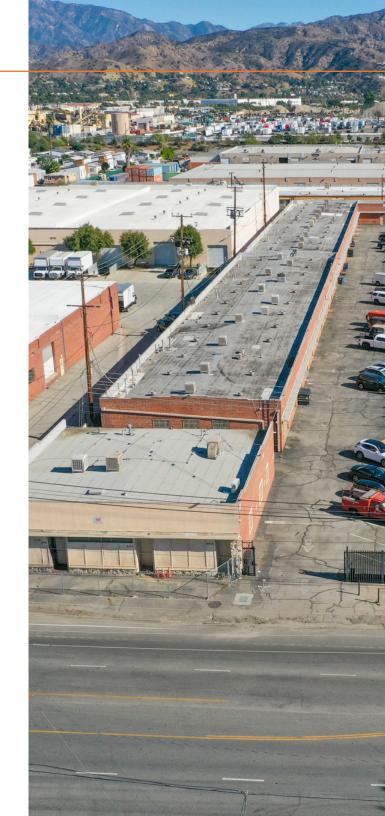

Marcus & Millichap is pleased to present the opportunity to acquire the property located at 8210 to 8222 Lankershim Boulevard in North Hollywood, California. The subject property consists of approximately 66,400 square feet of warehouse space and is situated on 3.27 acres of land. The three-building asset features 40 suites, 38 grade-level doors, two low-rise dock doors, a clear height of 12, and 60 parking spaces. At 96.4 percent occupied with below-market rate, expiring leases, and month-to-month terms, the asset offers investors a value-add lease-up opportunity. Located in the East San Fernando Valley submarket, the property is in close proximity to Hollywood Burbank Airport and major thoroughfares including Interstate 5, Hollywood Freeway (U.S. Route 101/ State Route 170), and Ventura Freeway (State Route 134).

# LANKERSHIM BOULEVARD MULTI-TENANT 8210-8222 LANKERSHIM BOULEVARD, NORTH HOLLYWOOD, CA 91605

| Number of Suites       | 40                         |
|------------------------|----------------------------|
| Number of Buildings    | 3                          |
| Total Square Feet      | 66,400                     |
| Year Built             | 1954/1956                  |
| Lot Size               | 3.27 Acres                 |
| Type of Ownership      | Fee Simple                 |
| Clear Height           | 12'                        |
| Parking Spaces         | 60                         |
| Parking Surface        | Asphalt                    |
| Building Class         | С                          |
| Tenancy                | Multi                      |
| Dock High Doors        | 2                          |
| Grade Level Doors      | 38                         |
| Construction           | Brick                      |
| Power                  | 120/240/360 Volts, 3 Phase |
| Type of Lighting       | Fluorescent/LED            |
| Zoning                 | M1                         |
| Roof Type              | BUP                        |
| Age/Condition of Roofs | 25 Years/Fair              |
| HVAC Units             | 14                         |
| Market                 | Los Angeles                |
| Submarket              | East San Fernando Valley   |
| Market Vacancy         | 2.60%                      |
| ·                      |                            |