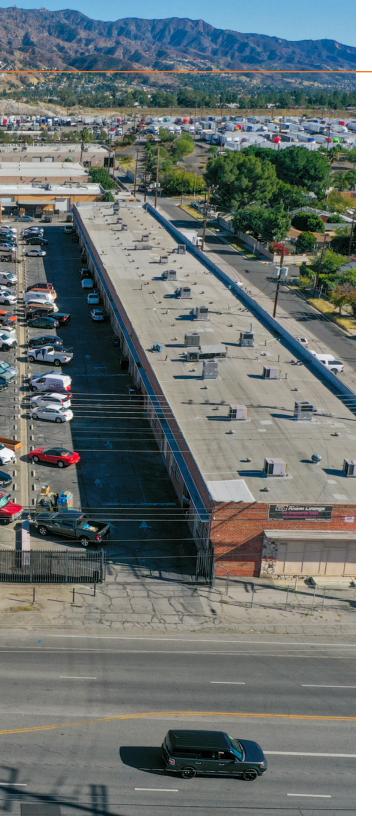

# LANKERSHIM BOULEVARD MULTI-TENANT 8210-8222 LANKERSHIM BOULEVARD NORTH HOLLYWOOD, CA 91605

Marcus & Millichap is pleased to present the opportunity to acquire the property located at 8210 to 8222 Lankershim Boulevard in North Hollywood, California. The subject property consists of approximately 66,400 square feet of warehouse space and is situated on 3.27 acres of land. The three-building asset features 40 suites, 38 grade-level doors, two low-rise dock doors, a clear height of 12, and 60 parking spaces. At 96.4 percent occupied with below-market rate, expiring leases, and month-to-month terms, the asset offers investors a value-add lease-up opportunity. Located in the East San Fernando Valley submarket, the property is in close proximity to Hollywood Burbank Airport and major thoroughfares including Interstate 5, Hollywood Freeway (U.S. Route 101/ State Route 170), and Ventura Freeway (State Route 134).