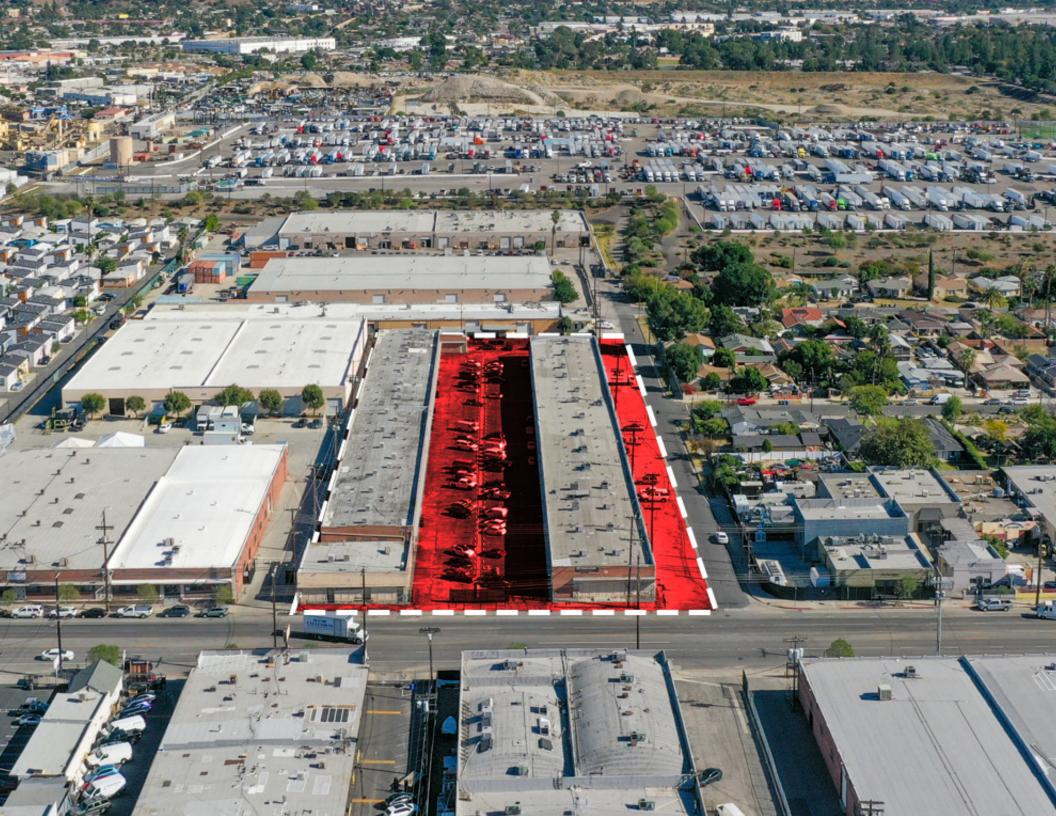

Marcus & Millichap is pleased to present the opportunity to acquire the property located at 8210 to 8222 Lankershim Boulevard in North Hollywood, California. The subject property consists of approximately 66,400 square feet of warehouse space and is situated on 3.27 acres of land. The three-building asset features 40 suites, 38 grade-level doors, two low-rise dock doors, a clear height of 12, and 60 parking spaces. At 96.4 percent occupied with below-market rate, expiring leases, and month-to-month terms, the asset offers investors a value-add lease-up opportunity. Located in the East San Fernando Valley submarket, the property is in close proximity to Hollywood Burbank Airport and major thoroughfares including Interstate 5, Hollywood Freeway (U.S. Route 101/ State Route 170), and Ventura Freeway (State Route 134).

# LANKERSHIM BOULEVARD MULTI-TENANT 8210-8222 LANKERSHIM BOULEVARD, NORTH HOLLYWOOD, CA 91605

| Number of Suites       | 40                         |
|------------------------|----------------------------|
| Number of Buildings    | 3                          |
| Total Square Feet      | 66,400                     |
| Year Built             | 1954/1956                  |
| Lot Size               | 3.27 Acres                 |
| Type of Ownership      | Fee Simple                 |
| Clear Height           | 12'                        |
| Parking Spaces         | 60                         |
| Parking Surface        | Asphalt                    |
| Building Class         | С                          |
| Tenancy                | Multi                      |
| Dock High Doors        | 2                          |
| Grade Level Doors      | 38                         |
| Construction           | Brick                      |
| Power                  | 120/240/360 Volts, 3 Phase |
| Type of Lighting       | Fluorescent/LED            |
| Zoning                 | M1                         |
| Roof Type              | BUP                        |
| Age/Condition of Roofs | 25 Years/Fair              |
| HVAC Units             | 14                         |
| Market                 | Los Angeles                |
| Submarket              | East San Fernando Valley   |
| Market Vacancy         | 2.60%                      |
| ·                      |                            |