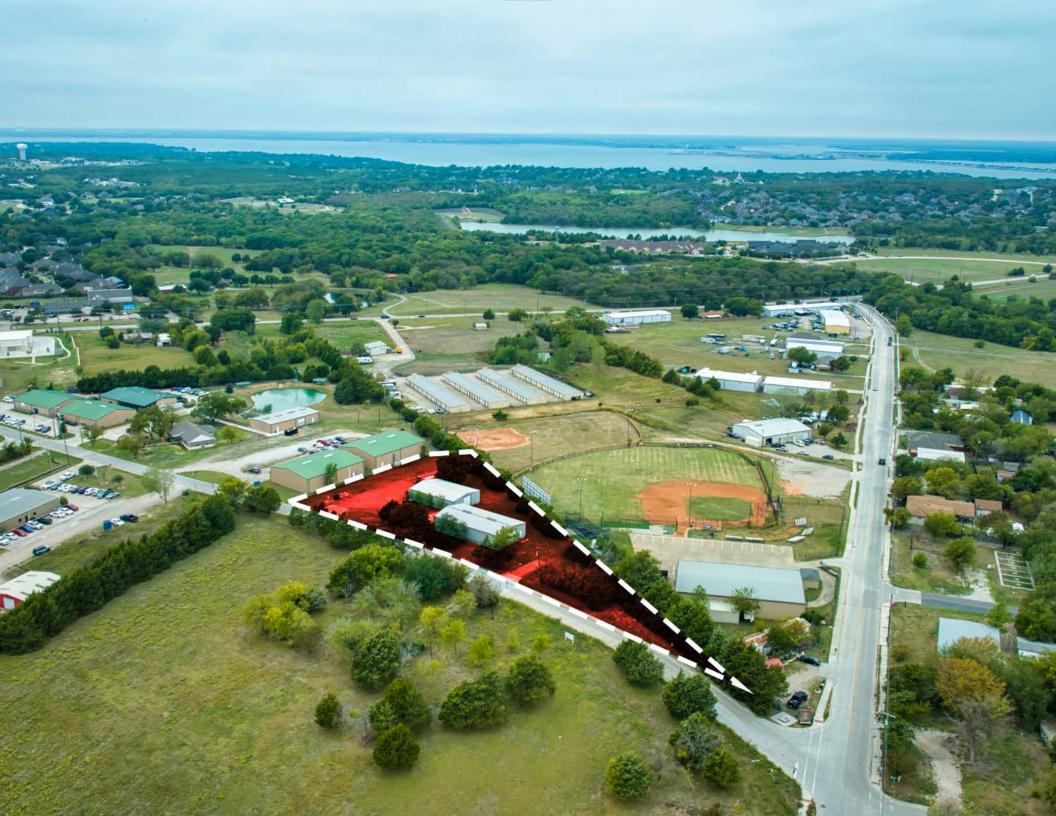

# INVESTMENT OVERVIEW

Marcus & Millichap

- Two Buildings Totaling 5,680 Square Feet on 1.20 Acres of Land
- Owner-User Opportunity in Tight Barrier-to-Entry Rockwall Submarket
  - Subject Property Has Quick Access to Interstate 30
  - Submarket Vacancy Rates Trend Below 4.2% (CoStar)

Marcus & Millichap is pleased to present the opportunity to acquire the property located at 382 Ranch Trail in Rockwall, Texas. The subject property consists of approximately 5,680 square feet of warehouse space and is situated on 1.2 acres of land. The multi-tenant asset features two buildings, four grade-level doors, metal construction, and a clear height ranging from 14' to 16'. For sale as vacant, the property is suitable for owner use or can be acquired as a lease-up investment opportunity. Situated just off Interstate 30, the property is conveniently positioned near the interchanges between President George Bush Turnpike and Interstate 635.

### 382 RANCH TRAIL,

| ROCKWALL, TX 75032     |                 |
|------------------------|-----------------|
| Number of Suites       | 2               |
| Number of Buildings    | 2               |
| Total Square Feet      | 5,680           |
| Warehouse Square Feet  | 3,749           |
| Office Square Feet     | 1,931           |
| Office Ratio           | 34%             |
| Year Built             | 2004            |
| Lot Size               | 1.2 Acres       |
| Type of Ownership      | Fee Simple      |
| Clear Height           | 14'-16'         |
| Parking Spaces         | 5               |
| Parking Surface        | Asphalt         |
| Building Class         | С               |
| Tenancy                | Owner-User      |
| Grade Level Doors      | 4               |
| Sprinklers             | Yes             |
| Construction           | Metal           |
| Power                  | 3 Phase         |
| Type of Lighting       | Fluorescent     |
| Zoning                 | Commercial      |
| Roof Type              | Metal           |
| Age/Condition of Roofs | Fair/Good       |
| HVAC Units             | 3               |
| Age/Condition of HVAC  | Good            |
| Market                 | Dallas/Ft Worth |
| Submarket              | Rockwall        |
| Market Vacancy         | 4.20%           |