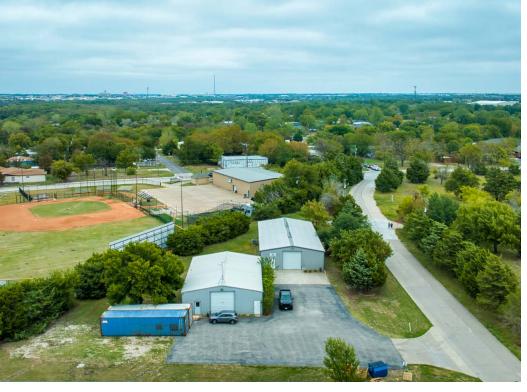

# INVESTMENT OVERVIEW

Marcus & Millichap

- Two Buildings Totaling 5,680 Square Feet on 1.20 Acres of Land
- Owner-User Opportunity in Tight Barrier-to-Entry Rockwall Submarket
  - Subject Property Has Quick Access to Interstate 30
  - Submarket Vacancy Rates Trend Below 4.2% (CoStar)

Marcus & Millichap is pleased to present the opportunity to acquire the property located at 382 Ranch Trail in Rockwall, Texas. The subject property consists of approximately 5,680 square feet of warehouse space and is situated on 1.2 acres of land. The multi-tenant asset features two buildings, four grade-level doors, metal construction, and a clear height ranging from 14' to 16'. For sale as vacant, the property is suitable for owner use or can be acquired as a lease-up investment opportunity. Situated just off Interstate 30, the property is conveniently positioned near the interchanges between President George Bush Turnpike and Interstate 635.

### 382 RANCH TRAIL,

| ROCKWALL, TX 75032     |                 |
|------------------------|-----------------|
| Number of Suites       | 2               |
| Number of Buildings    | 2               |
| Total Square Feet      | 5,680           |
| Warehouse Square Feet  | 3,749           |
| Office Square Feet     | 1,931           |
| Office Ratio           | 34%             |
| Year Built             | 2004            |
| Lot Size               | 1.2 Acres       |
| Type of Ownership      | Fee Simple      |
| Clear Height           | 14'-16'         |
| Parking Spaces         | 5               |
| Parking Surface        | Asphalt         |
| Building Class         | С               |
| Tenancy                | Owner-User      |
| Grade Level Doors      | 4               |
| Sprinklers             | Yes             |
| Construction           | Metal           |
| Power                  | 3 Phase         |
| Type of Lighting       | Fluorescent     |
| Zoning                 | Commercial      |
| Roof Type              | Metal           |
| Age/Condition of Roofs | Fair/Good       |
| HVAC Units             | 3               |
| Age/Condition of HVAC  | Good            |
| Market                 | Dallas/Ft Worth |
| Submarket              | Rockwall        |
| Market Vacancy         | 4.20%           |