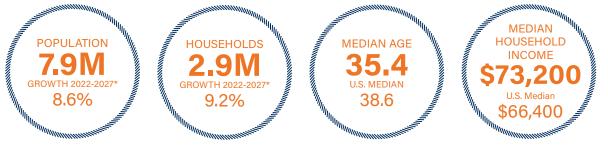

#### DEMOGRAPHICS

Roughly 679,400 new people are expected through 2027, fueled by robust job growth, natural increases and north-to-south migration. The Metroplex is projected to add 266,800 households during the same period, generating the need for additional housing options. A younger population resides in the Metroplex, indicated by a median age that is below that of the U.S. measure. An educated populace translates to a skilled labor pool and higher incomes. Almost 34 percent of residents ages 25 and older have at least a bachelor's degree, exceeding the U.S. average. The median income is \$6,800 above the national level. Given the market's younger median age, approximately 60 percent of residents owned their homes in 2020 — providing a vibrant rental market.