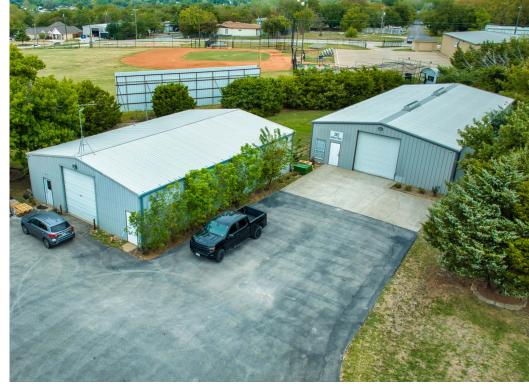

# INVESTMENT OVERVIEW

Marcus & Millichap

- Two Buildings Totaling 5,680 Square Feet on 1.20 Acres of Land
- Owner-User Opportunity in Tight Barrier-to-Entry Rockwall Submarket
  - Subject Property Has Quick Access to Interstate 30
  - Submarket Vacancy Rates Trend Below 4.2% (CoStar)

Marcus & Millichap is pleased to present the opportunity to acquire the property located at 382 Ranch Trail in Rockwall, Texas. The subject property consists of approximately 5,680 square feet of warehouse space and is situated on 1.2 acres of land. The multi-tenant asset features two buildings, four grade-level doors, metal construction, and a clear height ranging from 14' to 16'. For sale as vacant, the property is suitable for owner use or can be acquired as a lease-up investment opportunity. Situated just off Interstate 30, the property is conveniently positioned near the interchanges between President George Bush Turnpike and Interstate 635.

### 382 RANCH TRAIL,

| ROCKWALL, TX 75032     |                 |
|------------------------|-----------------|
| Number of Suites       | 2               |
| Number of Buildings    | 2               |
| Total Square Feet      | 5,680           |
| Warehouse Square Feet  | 3,749           |
| Office Square Feet     | 1,931           |
| Office Ratio           | 34%             |
| Year Built             | 2004            |
| Lot Size               | 1.2 Acres       |
| Type of Ownership      | Fee Simple      |
| Clear Height           | 14'-16'         |
| Parking Spaces         | 5               |
| Parking Surface        | Asphalt         |
| Building Class         | С               |
| Tenancy                | Owner-User      |
| Grade Level Doors      | 4               |
| Sprinklers             | Yes             |
| Construction           | Metal           |
| Power                  | 3 Phase         |
| Type of Lighting       | Fluorescent     |
| Zoning                 | Commercial      |
| Roof Type              | Metal           |
| Age/Condition of Roofs | Fair/Good       |
| HVAC Units             | 3               |
| Age/Condition of HVAC  | Good            |
| Market                 | Dallas/Ft Worth |
| Submarket              | Rockwall        |
| Market Vacancy         | 4.20%           |