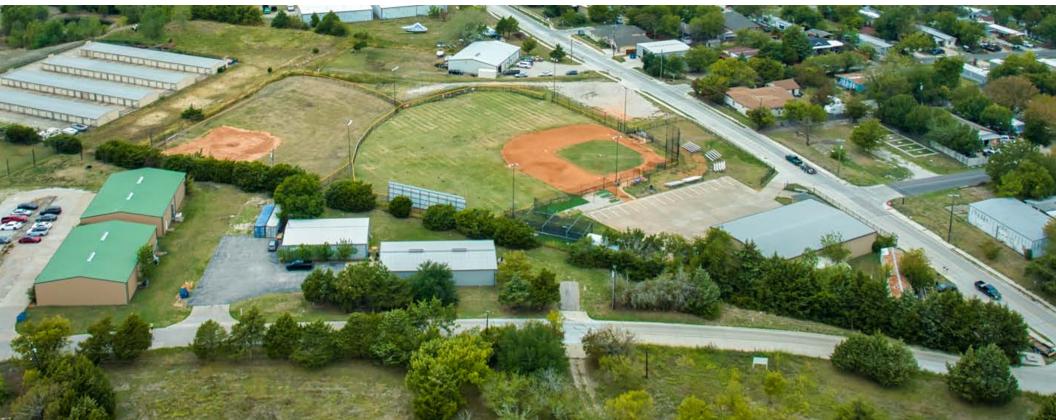

# INVESTMENT OVERVIEW

Marcus & Millichap

- Two Buildings Totaling 5,680 Square Feet on 1.20 Acres of Land
- Owner-User Opportunity in Tight Barrier-to-Entry Rockwall Submarket
  - Subject Property Has Quick Access to Interstate 30
  - Submarket Vacancy Rates Trend Below 4.2% (CoStar)

Marcus & Millichap is pleased to present the opportunity to acquire the property located at 382 Ranch Trail in Rockwall, Texas. The subject property consists of approximately 5,680 square feet of warehouse space and is situated on 1.2 acres of land. The multi-tenant asset features two buildings, four grade-level doors, metal construction, and a clear height ranging from 14' to 16'. For sale as vacant, the property is suitable for owner use or can be acquired as a lease-up investment opportunity. Situated just off Interstate 30, the property is conveniently positioned near the interchanges between President George Bush Turnpike and Interstate 635.

### 382 RANCH TRAIL,

| ROCKWALL, TX 75032     |                 |
|------------------------|-----------------|
| Number of Suites       | 2               |
| Number of Buildings    | 2               |
| Total Square Feet      | 5,680           |
| Warehouse Square Feet  | 3,749           |
| Office Square Feet     | 1,931           |
| Office Ratio           | 34%             |
| Year Built             | 2004            |
| Lot Size               | 1.2 Acres       |
| Type of Ownership      | Fee Simple      |
| Clear Height           | 14'-16'         |
| Parking Spaces         | 5               |
| Parking Surface        | Asphalt         |
| Building Class         | С               |
| Tenancy                | Owner-User      |
| Grade Level Doors      | 4               |
| Sprinklers             | Yes             |
| Construction           | Metal           |
| Power                  | 3 Phase         |
| Type of Lighting       | Fluorescent     |
| Zoning                 | Commercial      |
| Roof Type              | Metal           |
| Age/Condition of Roofs | Fair/Good       |
| HVAC Units             | 3               |
| Age/Condition of HVAC  | Good            |
| Market                 | Dallas/Ft Worth |
| Submarket              | Rockwall        |
| Market Vacancy         | 4.20%           |