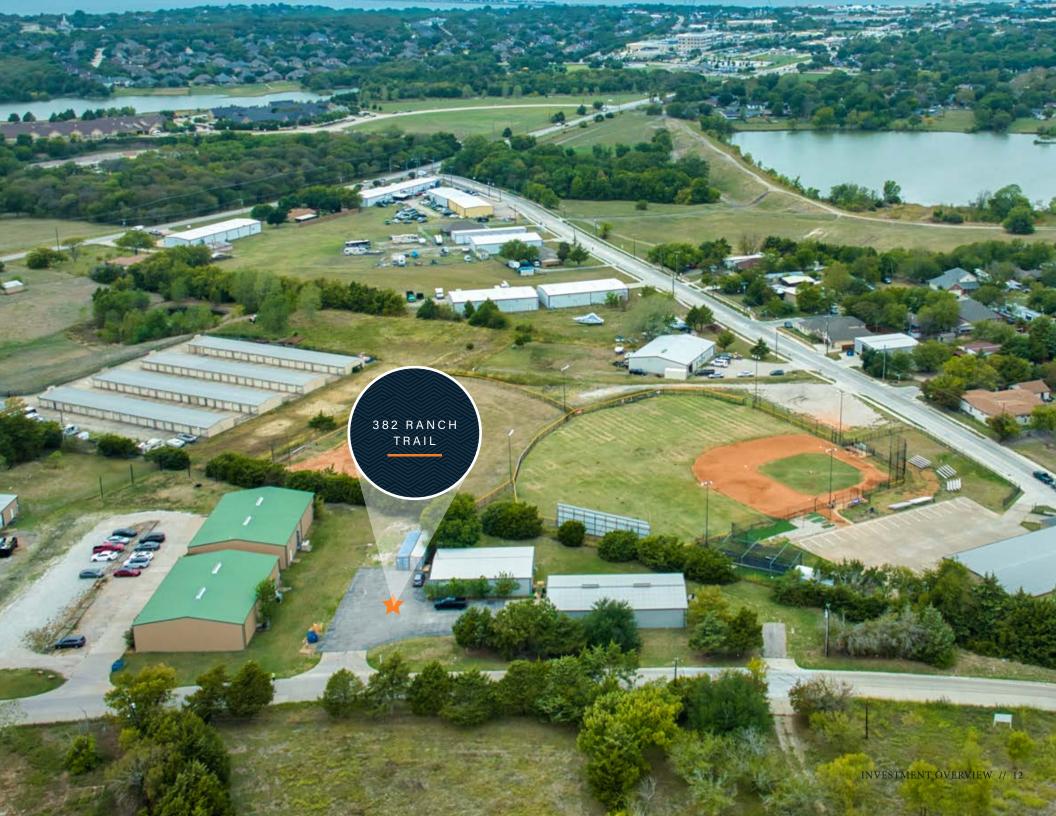

# INVESTMENT OVERVIEW

Marcus & Millichap

- Two Buildings Totaling 5,680 Square Feet on 1.20 Acres of Land
- Owner-User Opportunity in Tight Barrier-to-Entry Rockwall Submarket
  - Subject Property Has Quick Access to Interstate 30
  - Submarket Vacancy Rates Trend Below 4.2% (CoStar)

Marcus & Millichap is pleased to present the opportunity to acquire the property located at 382 Ranch Trail in Rockwall, Texas. The subject property consists of approximately 5,680 square feet of warehouse space and is situated on 1.2 acres of land. The multi-tenant asset features two buildings, four grade-level doors, metal construction, and a clear height ranging from 14' to 16'. For sale as vacant, the property is suitable for owner use or can be acquired as a lease-up investment opportunity. Situated just off Interstate 30, the property is conveniently positioned near the interchanges between President George Bush Turnpike and Interstate 635.

### 382 RANCH TRAIL,

| ROCKWALL, TX 75032     |                 |
|------------------------|-----------------|
| Number of Suites       | 2               |
| Number of Buildings    | 2               |
| Total Square Feet      | 5,680           |
| Warehouse Square Feet  | 3,749           |
| Office Square Feet     | 1,931           |
| Office Ratio           | 34%             |
| Year Built             | 2004            |
| Lot Size               | 1.2 Acres       |
| Type of Ownership      | Fee Simple      |
| Clear Height           | 14'-16'         |
| Parking Spaces         | 5               |
| Parking Surface        | Asphalt         |
| Building Class         | С               |
| Tenancy                | Owner-User      |
| Grade Level Doors      | 4               |
| Sprinklers             | Yes             |
| Construction           | Metal           |
| Power                  | 3 Phase         |
| Type of Lighting       | Fluorescent     |
| Zoning                 | Commercial      |
| Roof Type              | Metal           |
| Age/Condition of Roofs | Fair/Good       |
| HVAC Units             | 3               |
| Age/Condition of HVAC  | Good            |
| Market                 | Dallas/Ft Worth |
| Submarket              | Rockwall        |
| Market Vacancy         | 4.20%           |