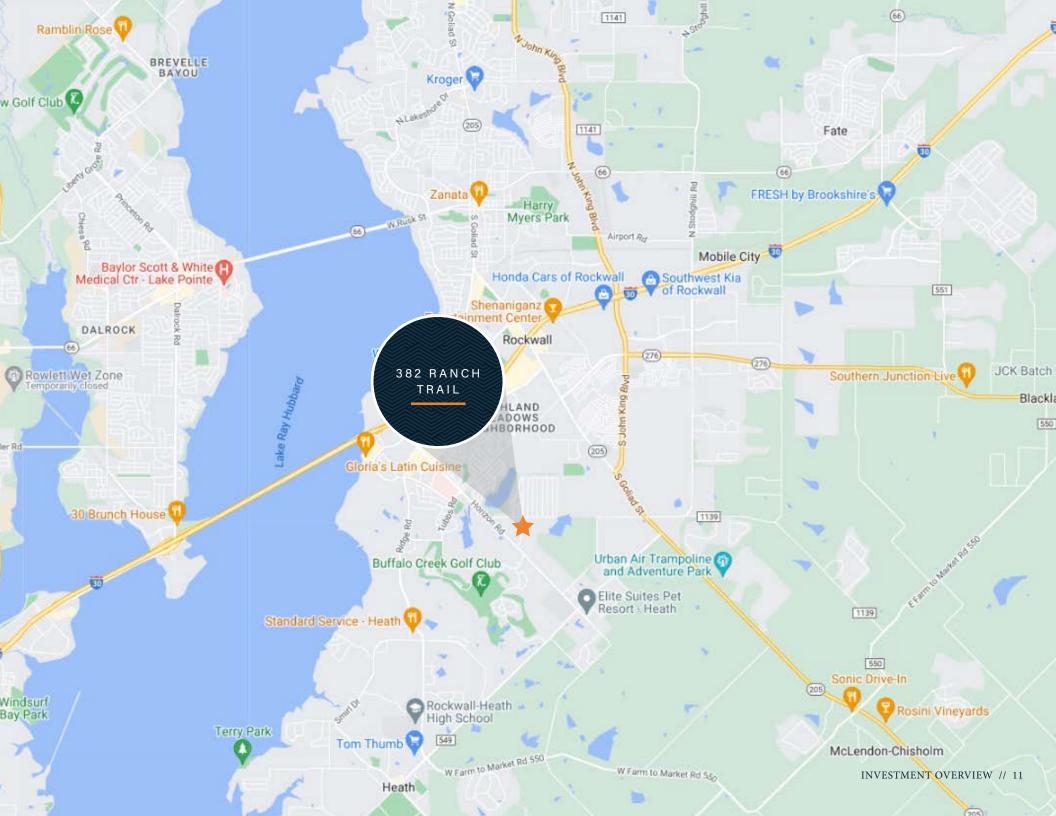

Marcus & Millichap is pleased to present the opportunity to acquire the property located at 382 Ranch Trail in Rockwall, Texas. The subject property consists of approximately 5,680 square feet of warehouse space and is situated on 1.2 acres of land. The multi-tenant asset features two buildings, four grade-level doors, metal construction, and a clear height ranging from 14' to 16'. For sale as vacant, the property is suitable for owner use or can be acquired as a lease-up investment opportunity. Situated just off Interstate 30, the property is conveniently positioned near the interchanges between President George Bush Turnpike and Interstate 635.

The subject property is primely positioned in the Rockwall submarket, containing a relatively small amount of industrial space at 6.2 million square feet. With a history of low availability, the vacancy rate fell to 4.1 percent in the third quarter of 2023 and is projected to finish the year at 2.4 percent. This compares to a 7.8 percent vacancy rate for the overall Dallas-Fort Worth market. Like most submarkets, rent growth in Rockwall has slowed this year but remains robust with an annual pace of 8.7 percent in Q3. While inventory growth was stagnant in the previous two years, Rockwall's strong fundamentals have attracted a sizeable amount of investment in 2023. Going into the fourth quarter, 306,120 square feet were delivered year-to-date, and 503,000 square feet were under construction, representing 8.1 percent of inventory (CoStar).