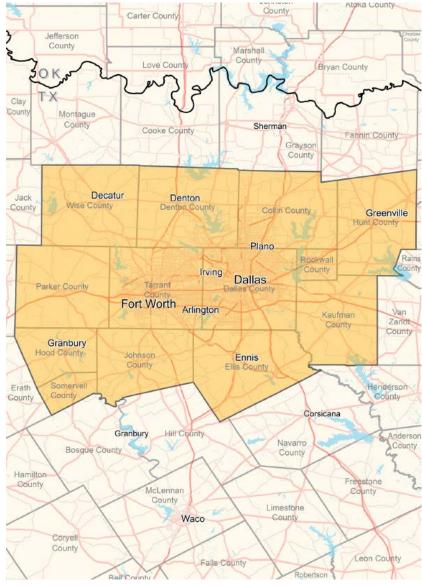

The Dallas-Fort Worth metroplex is the fourth-most populous metro in the nation, with an aggregate of more than 7.7 million residents. It is composed of 13 counties stretching nearly 10,000 square miles. The city of Dallas houses 1.3 million people, followed by Fort Worth with 919 thousand residents. Strong job growth continually draws new residents to the region. To accommodate the additional traffic, the region's transportation network is evolving. Traffic flow is improved as freeways are expanded and miles are being added to tollways and turnpikes. The growth of the transportation network is vital to supporting commuters to the metro's numerous corporations and growing industries. Dallas/ Fort Worth's population growth in recent years ranks among the highest in the U.S. for a major metro. The Metroplex is home to 24 Fortune 500 companies and many regional headquarters, drawing workers and residents. The area's extensive network of rail and highways, along with the International Inland Port of Dallas, ensure its status as a distribution hub.

# DALLAS-FORT WORTH TEXAS

The Dallas-Fort Worth Metroplex is the fourth-most populous metro in the nation, with an aggregate of 7.9 million residents. It is composed of 13 counties, stretching nearly 10,000 square miles. The core cities of Dallas and Fort Worth house approximately 1.4 million and 990,000 residents, respectively. Strong corporate relocations and the resulting job gains continue to draw new residents to the region, which has added more than 315,000 more people since the onset of the COVID-19 health crisis. In keeping with historical trends, Collin and Denton counties have received the majority of growth. To accommodate the additional roadway traffic, the region's transportation network is continually evolving. The expansion of the transportation network is vital to supporting the substantial developments in housing, retail and industrial, allowing commuters to access the metro's numerous corporations and expanding array of industries.