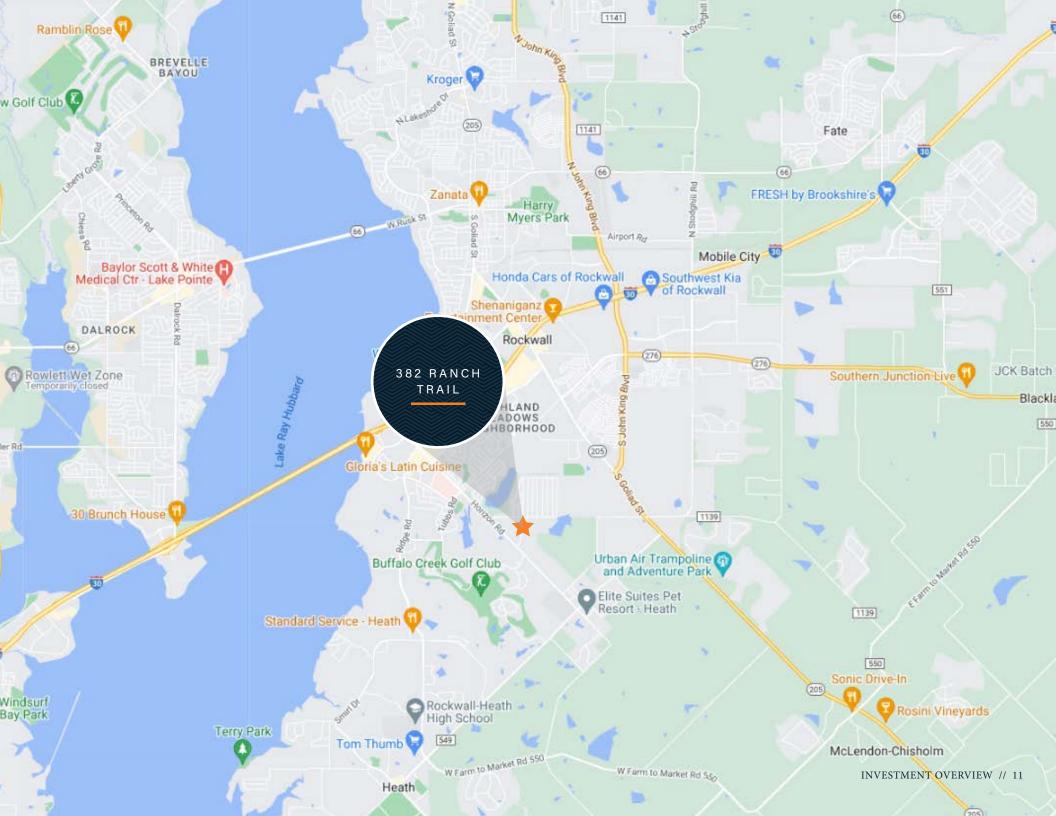

Marcus & Millichap is pleased to present the opportunity to acquire the property located at 382 Ranch Trail in Rockwall, Texas. The subject property consists of approximately 5,680 square feet of warehouse space and is situated on 1.20 acres of land. The multi-tenant asset features two buildings, four grade-level doors, metal construction, and a clear height ranging from 14' to 16'. For sale as vacant, the property is suitable for owner use or can be acquired as a lease-up investment opportunity. Situated just off Interstate 30, the property is conveniently positioned near the interchanges between President George Bush Turnpike and Interstate 635.

The subject property is primely positioned in the Rockwall submarket, containing a relatively small amount of industrial space at 6.2 million square feet. With a history of low availability, the vacancy rate fell to 4.1 percent in the third quarter of 2023 and is projected to finish the year at 2.4 percent. This compares to a 7.8 percent vacancy rate for the overall Dallas-Fort Worth market. Like most submarkets, rent growth in Rockwall has slowed this year but remains robust with an annual pace of 8.7 percent in Q3. While inventory growth was stagnant in the previous two years, Rockwall's strong fundamentals have attracted a sizeable amount of investment in 2023. Going into the fourth quarter, 306,120 square feet were delivered year-to-date, and 503,000 square feet were under construction, representing 8.1 percent of inventory (CoStar).