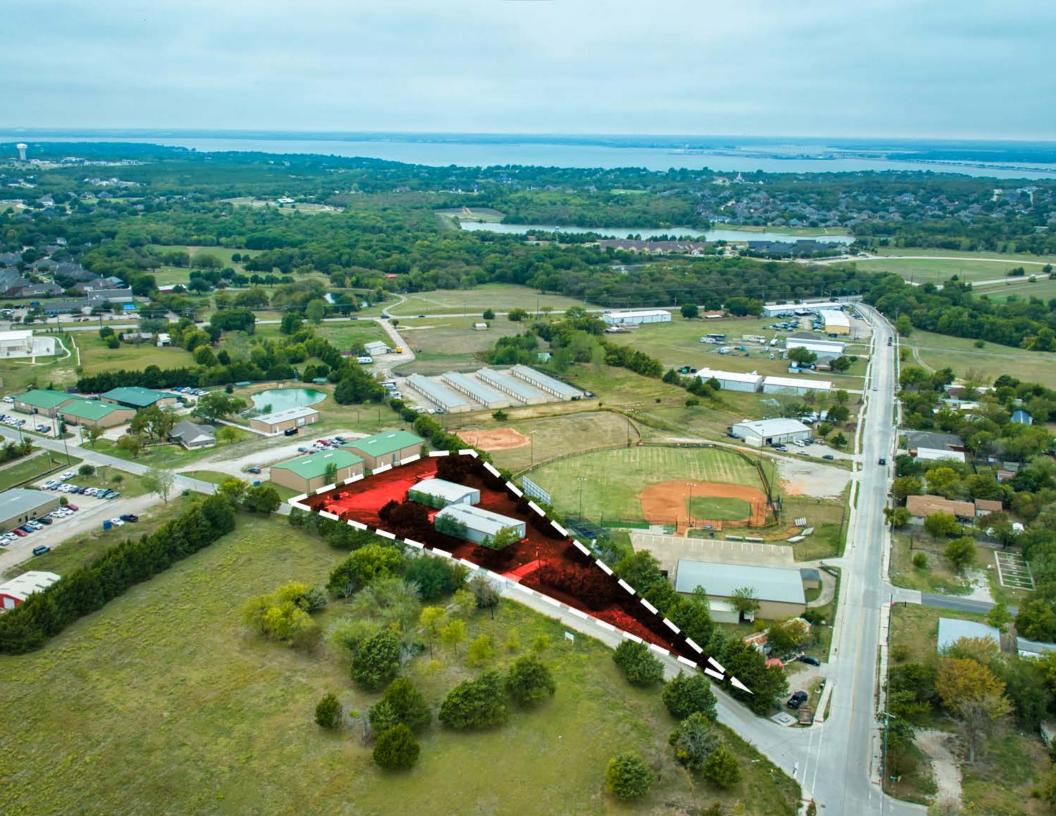

# INVESTMENT OVERVIEW

Marcus & Millichap

- Two Buildings Totaling 5,680 Square Feet on 1.20 Acres of Land
- Owner-User Opportunity in Tight Barrier-to-Entry Rockwall Submarket
  - Subject Property Has Quick Access to Interstate 30
  - Submarket Vacancy Rates Trend Below 4.2% (CoStar)

Marcus & Millichap is pleased to present the opportunity to acquire the property located at 382 Ranch Trail in Rockwall, Texas. The subject property consists of approximately 5,680 square feet of warehouse space and is situated on 1.20 acres of land. The multi-tenant asset features two buildings, four grade-level doors, metal construction, and a clear height ranging from 14' to 16'. For sale as vacant, the property is suitable for owner use or can be acquired as a lease-up investment opportunity. Situated just off Interstate 30, the property is conveniently positioned near the interchanges between President George Bush Turnpike and Interstate 635.

### 382 RANCH TRAIL,

| ROCKWALL, TX 75032     |                 |
|------------------------|-----------------|
| Number of Suites       | 2               |
| Number of Buildings    | 2               |
| Total Square Feet      | 5,680           |
| Warehouse Square Feet  | 3,749           |
| Office Square Feet     | 1,931           |
| Office Ratio           | 34%             |
| Year Built             | 2004            |
| Lot Size               | 1.20 Acres      |
| Type of Ownership      | Fee Simple      |
| Clear Height           | 14'-16'         |
| Parking Spaces         | 5               |
| Parking Surface        | Asphalt         |
| Building Class         | С               |
| Tenancy                | Owner-User      |
| Grade Level Doors      | 4               |
| Sprinklers             | Yes             |
| Construction           | Metal           |
| Power                  | 3 Phase         |
| Type of Lighting       | Fluorescent     |
| Zoning                 | Commercial      |
| Roof Type              | Metal           |
| Age/Condition of Roofs | Fair/Good       |
| HVAC Units             | 3               |
| Age/Condition of HVAC  | Good            |
| Market                 | Dallas/Ft Worth |
| Submarket              | Rockwall        |
| Market Vacancy         | 4.20%           |