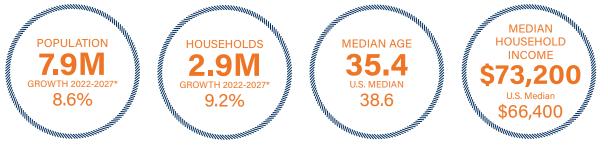

# DALLAS-FORT WORTH TEXAS

The Dallas-Fort Worth Metroplex is the fourth-most populous metro in the nation, with an aggregate of 7.9 million residents. It is composed of 13 counties, stretching nearly 10,000 square miles. The core cities of Dallas and Fort Worth house approximately 1.4 million and 990,000 residents, respectively. Strong corporate relocations and the resulting job gains continue to draw new residents to the region, which has added more than 315,000 more people since the onset of the COVID-19 health crisis. In keeping with historical trends, Collin and Denton counties have received the majority of growth. To accommodate the additional roadway traffic, the region's transportation network is continually evolving. The expansion of the transportation network is vital to supporting the substantial developments in housing, retail and industrial, allowing commuters to access the metro's numerous corporations and expanding array of industries.

#### DEMOGRAPHICS

Roughly 679,400 new people are expected through 2027, fueled by robust job growth, natural increases and north-to-south migration. The Metroplex is projected to add 266,800 households during the same period, generating the need for additional housing options. A younger population resides in the Metroplex, indicated by a median age that is below that of the U.S. measure. An educated populace translates to a skilled labor pool and higher incomes. Almost 34 percent of residents ages 25 and older have at least a bachelor's degree, exceeding the U.S. average. The median income is \$6,800 above the national level. Given the market's younger median age, approximately 60 percent of residents owned their homes in 2020 — providing a vibrant rental market.