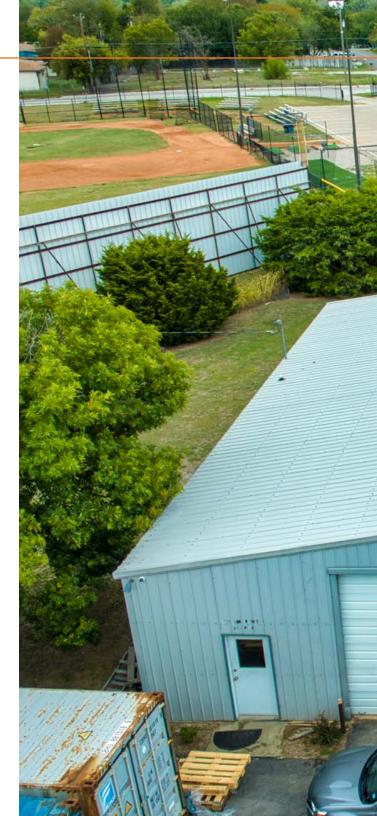

Marcus & Millichap is pleased to present the opportunity to acquire the property located at 382 Ranch Trail in Rockwall, Texas. The subject property consists of approximately 5,680 square feet of warehouse space and is situated on 1.20 acres of land. The multi-tenant asset features two buildings, four grade-level doors, metal construction, and a clear height ranging from 14' to 16'. For sale as vacant, the property is suitable for owner use or can be acquired as a lease-up investment opportunity. Situated just off Interstate 30, the property is conveniently positioned near the interchanges between President George Bush Turnpike and Interstate 635.

### 382 RANCH TRAIL,

| ROCKWALL, TX 75032     |                 |
|------------------------|-----------------|
| Number of Suites       | 2               |
| Number of Buildings    | 2               |
| Total Square Feet      | 5,680           |
| Warehouse Square Feet  | 3,749           |
| Office Square Feet     | 1,931           |
| Office Ratio           | 34%             |
| Year Built             | 2004            |
| Lot Size               | 1.20 Acres      |
| Type of Ownership      | Fee Simple      |
| Clear Height           | 14'-16'         |
| Parking Spaces         | 5               |
| Parking Surface        | Asphalt         |
| Building Class         | С               |
| Tenancy                | Owner-User      |
| Grade Level Doors      | 4               |
| Sprinklers             | Yes             |
| Construction           | Metal           |
| Power                  | 3 Phase         |
| Type of Lighting       | Fluorescent     |
| Zoning                 | Commercial      |
| Roof Type              | Metal           |
| Age/Condition of Roofs | Fair/Good       |
| HVAC Units             | 3               |
| Age/Condition of HVAC  | Good            |
| Market                 | Dallas/Ft Worth |
| Submarket              | Rockwall        |
| Market Vacancy         | 4.20%           |