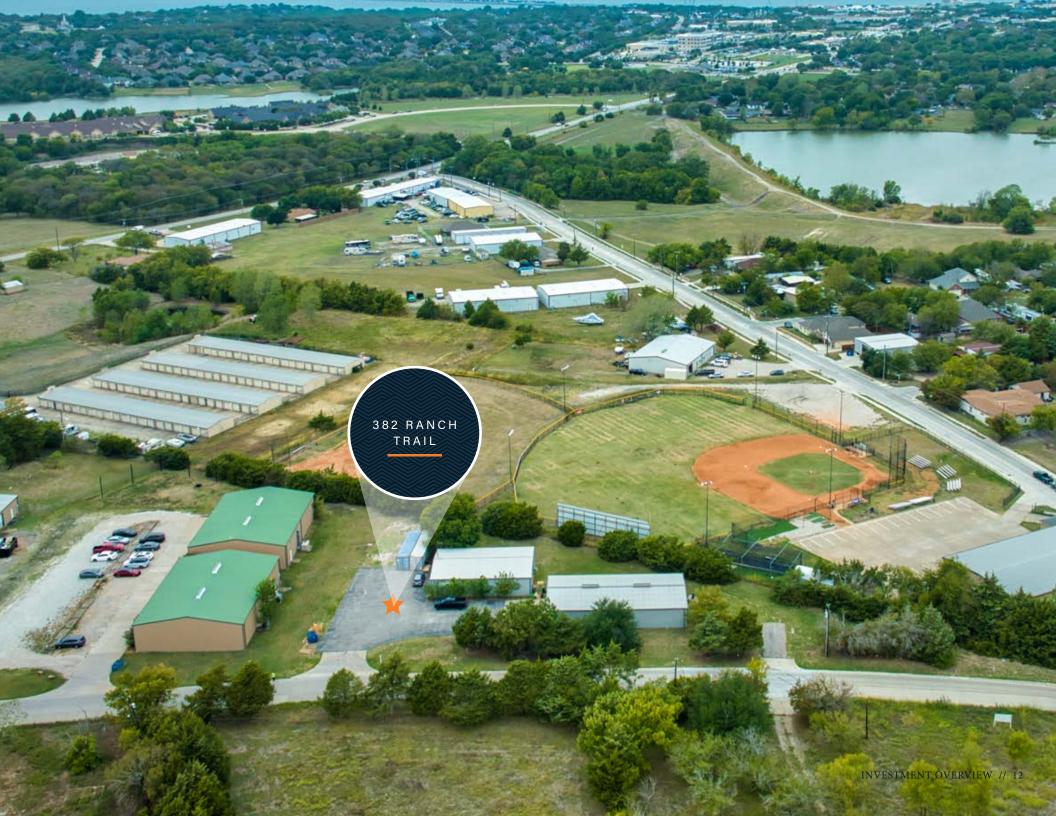

# 382 RANCH TRAIL ROCKWALL, TX 75032

# INVESTMENT OVERVIEW

Marcus & Millichap

- Two Buildings Totaling 5,680 Square Feet on 1.20 Acres of Land
- Owner-User Opportunity in Tight Barrier-to-Entry Rockwall Submarket
  - Subject Property Has Quick Access to Interstate 30
  - Submarket Vacancy Rates Trend Below 4.2% (CoStar)

Marcus & Millichap is pleased to present the opportunity to acquire the property located at 382 Ranch Trail in Rockwall, Texas. The subject property consists of approximately 5,680 square feet of warehouse space and is situated on 1.20 acres of land. The multi-tenant asset features two buildings, four grade-level doors, metal construction, and a clear height ranging from 14' to 16'. For sale as vacant, the property is suitable for owner use or can be acquired as a lease-up investment opportunity. Situated just off Interstate 30, the property is conveniently positioned near the interchanges between President George Bush Turnpike and Interstate 635.