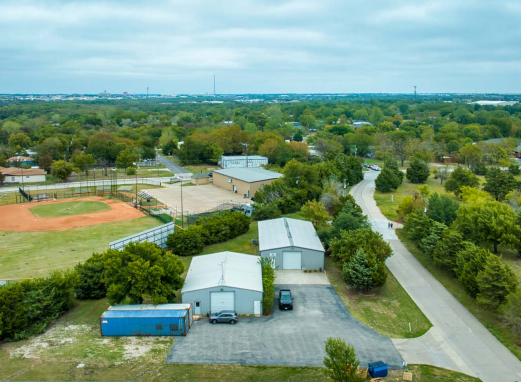

# INVESTMENT OVERVIEW

Marcus & Millichap

- Two Buildings Totaling 5,680 Square Feet on 1.20 Acres of Land
- Owner-User Opportunity in Tight Barrier-to-Entry Rockwall Submarket
  - Subject Property Has Quick Access to Interstate 30
  - Submarket Vacancy Rates Trend Below 4.2% (CoStar)

Marcus & Millichap is pleased to present the opportunity to acquire the property located at 382 Ranch Trail in Rockwall, Texas. The subject property consists of approximately 5,680 square feet of warehouse space and is situated on 1.20 acres of land. The multi-tenant asset features two buildings, four grade-level doors, metal construction, and a clear height ranging from 14' to 16'. For sale as vacant, the property is suitable for owner use or can be acquired as a lease-up investment opportunity. Situated just off Interstate 30, the property is conveniently positioned near the interchanges between President George Bush Turnpike and Interstate 635.