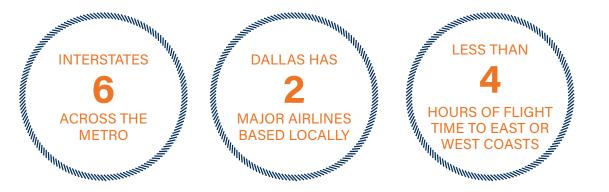

### TRANSPORTATION

The area is connected to the rest of the nation by way of Interstates 20, 30, 35, 45, 345, 635 and 820, along with other major thoroughfares. Dallas Area Rapid Transit covers Dallas and 12 surrounding cities, consisting of buses and a light rail system. Trinity Railway Express and Amtrak provide passenger rail service. Freight-serving lines in the region include Union Pacific, BNSF and Kansas City Southern. BNSF is headquartered in Fort Worth. Via rail to Houston Port, and Highways 20 and 45, the International Inland Port of Dallas connects the region to global markets and trade. Two airports that service passengers are Dallas/Fort Worth International and Dallas Love Field, while Fort Worth Alliance is the center of a major cargo alliance. There are also 13 smaller airports in the area. The Alliance Global Logistics Hub is one of two intermodal facilities in Texas that con-nects road, rail and air.