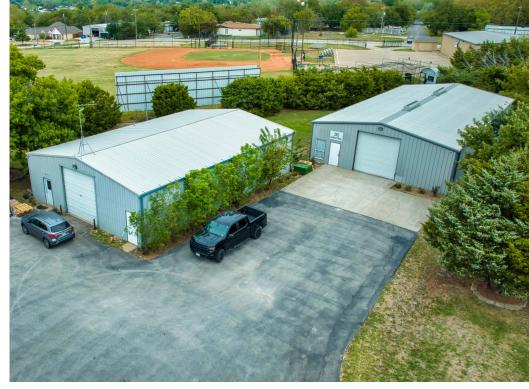

# INVESTMENT OVERVIEW

Marcus & Millichap

- Two Buildings Totaling 5,680 Square Feet on 1.20 Acres of Land
- Owner-User Opportunity in Tight Barrier-to-Entry Rockwall Submarket
  - Subject Property Has Quick Access to Interstate 30
  - Submarket Vacancy Rates Trend Below 4.2% (CoStar)

Marcus & Millichap is pleased to present the opportunity to acquire the property located at 382 Ranch Trail in Rockwall, Texas. The subject property consists of approximately 5,680 square feet of warehouse space and is situated on 1.20 acres of land. The multi-tenant asset features two buildings, four grade-level doors, metal construction, and a clear height ranging from 14' to 16'. For sale as vacant, the property is suitable for owner use or can be acquired as a lease-up investment opportunity. Situated just off Interstate 30, the property is conveniently positioned near the interchanges between President George Bush Turnpike and Interstate 635.