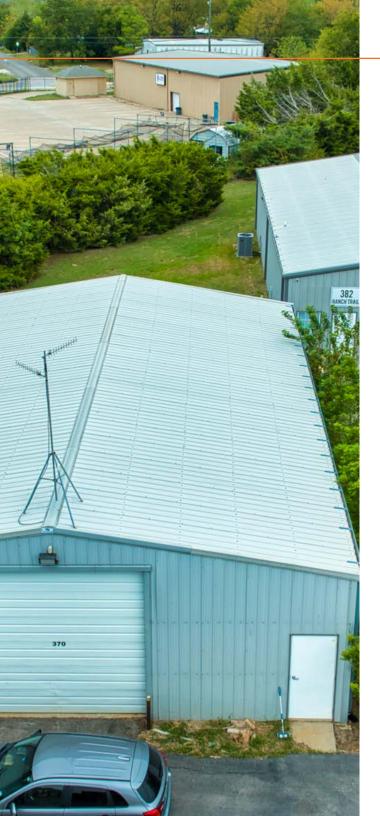

Marcus & Millichap is pleased to present the opportunity to acquire the property located at 382 Ranch Trail in Rockwall, Texas. The subject property consists of approximately 5,680 square feet of warehouse space and is situated on 1.20 acres of land. The multi-tenant asset features two buildings, four grade-level doors, metal construction, and a clear height ranging from 14' to 16'. For sale as vacant, the property is suitable for owner use or can be acquired as a lease-up investment opportunity. Situated just off Interstate 30, the property is conveniently positioned near the interchanges between President George Bush Turnpike and Interstate 635.

### 382 RANCH TRAIL,

| ROCKWALL, TX 75032     |                 |
|------------------------|-----------------|
| Number of Suites       | 2               |
| Number of Buildings    | 2               |
| Total Square Feet      | 5,680           |
| Warehouse Square Feet  | 3,749           |
| Office Square Feet     | 1,931           |
| Office Ratio           | 34%             |
| Year Built             | 2004            |
| Lot Size               | 1.20 Acres      |
| Type of Ownership      | Fee Simple      |
| Clear Height           | 14'-16'         |
| Parking Spaces         | 5               |
| Parking Surface        | Asphalt         |
| Building Class         | С               |
| Tenancy                | Owner-User      |
| Grade Level Doors      | 4               |
| Sprinklers             | Yes             |
| Construction           | Metal           |
| Power                  | 3 Phase         |
| Type of Lighting       | Fluorescent     |
| Zoning                 | Commercial      |
| Roof Type              | Metal           |
| Age/Condition of Roofs | Fair/Good       |
| HVAC Units             | 3               |
| Age/Condition of HVAC  | Good            |
| Market                 | Dallas/Ft Worth |
| Submarket              | Rockwall        |
| Market Vacancy         | 4.20%           |