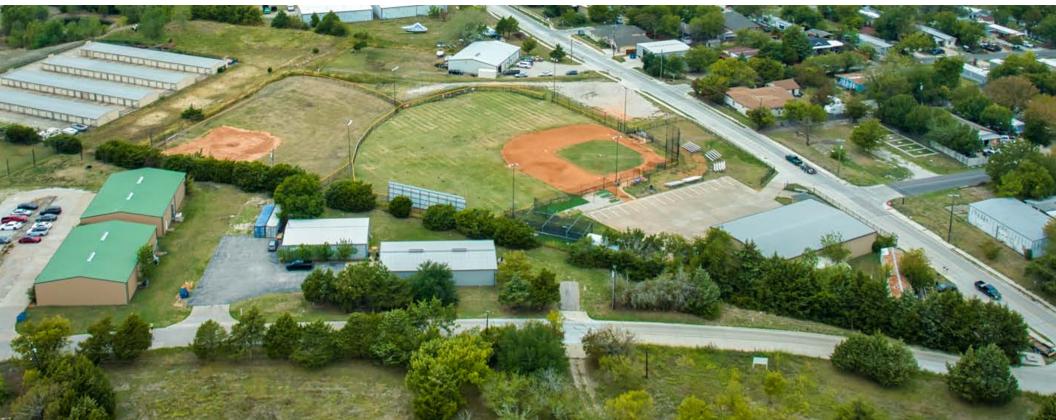

# INVESTMENT OVERVIEW

Marcus & Millichap

- Two Buildings Totaling 5,680 Square Feet on 1.20 Acres of Land
- Owner-User Opportunity in Tight Barrier-to-Entry Rockwall Submarket
  - Subject Property Has Quick Access to Interstate 30
  - Submarket Vacancy Rates Trend Below 4.2% (CoStar)

Marcus & Millichap is pleased to present the opportunity to acquire the property located at 382 Ranch Trail in Rockwall, Texas. The subject property consists of approximately 5,680 square feet of warehouse space and is situated on 1.20 acres of land. The multi-tenant asset features two buildings, four grade-level doors, metal construction, and a clear height ranging from 14' to 16'. For sale as vacant, the property is suitable for owner use or can be acquired as a lease-up investment opportunity. Situated just off Interstate 30, the property is conveniently positioned near the interchanges between President George Bush Turnpike and Interstate 635.