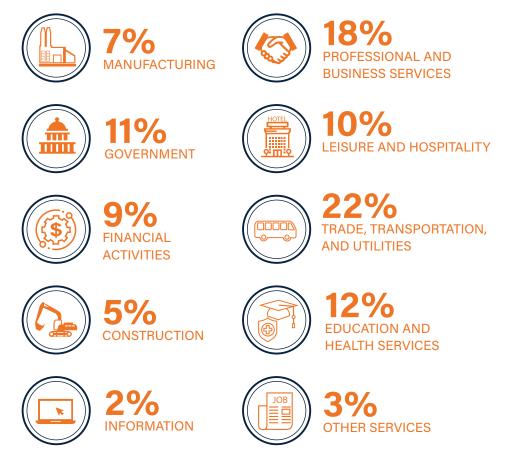

### ECONOMY

The Metroplex's central location, temperate climate, no state income tax and a rightto-work labor policy attract employers. Dallas-Fort Worth is one of the nation's largest employment markets, with nearly 4.2 million jobs at the onset of 2023. The local labor force has doubled since 1990. The region is home to numerous Fortune 500 companies in a variety of sec-tors, including American Airlines Group, Southwest Airlines, Fluor, AT&T, Tenet Healthcare, Kimberly-Clark and D.R. Horton. The area is forecast to add the second-highest number of new positions in 2023, behind only New York. Economic expansion will be further fueled by a rise in financial services and high-tech companies.