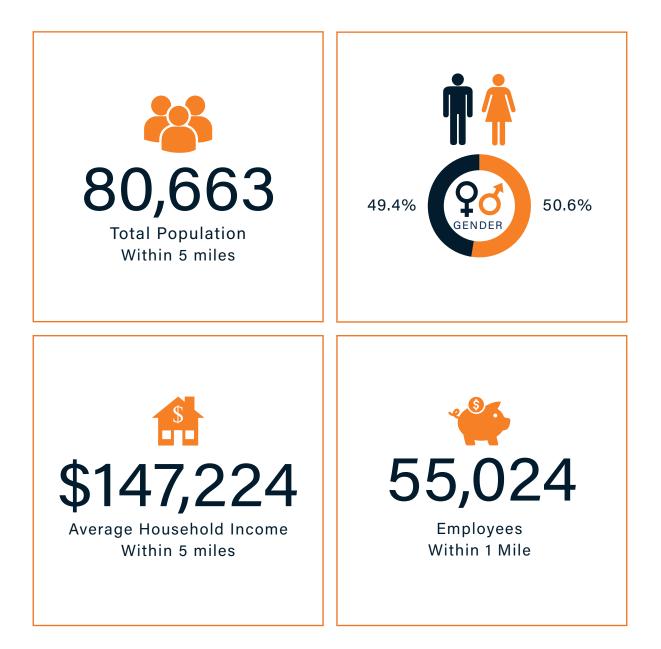

# DEMOGRAPHICS -

| POPULATION                    | 1 Mile | 3 Miles | 5 Miles |
|-------------------------------|--------|---------|---------|
| 2027 Projection               |        |         |         |
| Total Population              | 9,174  | 40,709  | 91,587  |
| 2022 Estimate                 |        |         |         |
| Total Population              | 8,066  | 35,852  | 80,663  |
| 2010 Census                   |        |         |         |
| Total Population              | 6,022  | 26,490  | 59,359  |
| 2000 Census                   |        |         |         |
| Total Population              | 3,498  | 14,070  | 40,622  |
| Daytime Population            |        |         |         |
| 2022 Estimate                 | 8,760  | 43,055  | 76,563  |
| HOUSEHOLDS                    | 1 Mile | 3 Miles | 5 Miles |
| 2027 Projection               |        |         |         |
| Total Households              | 2,769  | 14,838  | 32,088  |
| 2022 Estimate                 |        |         |         |
| Total Households              | 2,422  | 12,968  | 28,052  |
| Average (Mean) Household Size | 3.3    | 2.8     | 2.8     |
| 2010 Census                   |        |         |         |
| Total Households              | 1,766  | 9,409   | 20,335  |
| 2000 Census                   |        |         |         |
| Total Households              | 1,010  | 5,102   | 13,634  |