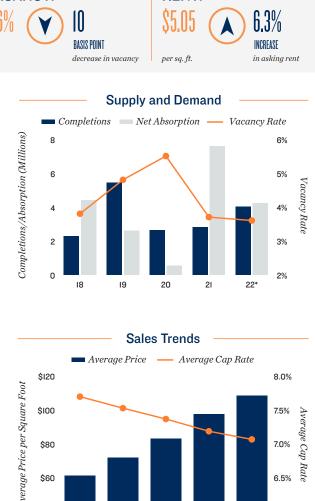

\$40

Sources: BLS; CoStar Group, Inc., Real Capital Analytics

18

19

The information contained in this report was obtained from sources deemed to be reliable. Every effort was made to obtain accurate and complete information; however, no representation, warranty or guarantee, express or implied, may be made as to the accuracy or reliability of the information contained herein. Note: Metro-level employment growth is calculated based on the last month of  $the \ quarter/year. \ Sales \ data \ includes \ transactions \ sold \ for \ \$1 \ million \ or \ greater \ unless \ otherwise \ respectively \ sold \ sold$ noted. This is not intended to be a forecast of future events and this is not a guaranty regarding a future event. This is not intended to provide specific investment advice and should not be considered as investment advice. Sources: Marcus & Millichap Research Services; Bureau of Labor Statistics; CoStar Group, Inc.; Real Capital Analytics

20

21

6.0%

22\*\*

© Marcus & Millichap 2022 | www.MarcusMillichap.com

Price: \$250